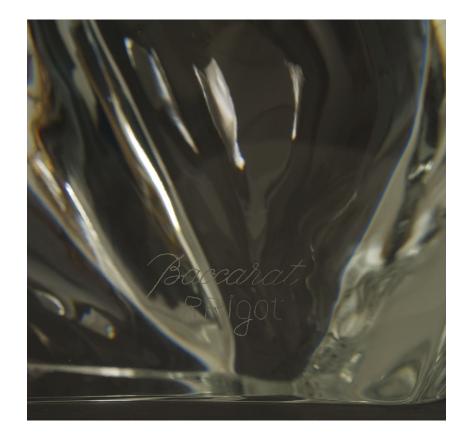

## Baccarat Mid-Century Crystal Dog

French Mid-Century (1980/90s) limited edition crystal figure of a stylized seated dog with the head to the side (signed R RIGOT, BACCARAT)

DIMENSIONS W:9"D:8"H:20.5"

INVENTORY #

## Baccarat Mid-Century Crystal Dog

French Mid-Century (1980/90s) limited edition crystal figure of a stylized seated dog with the head to the side (signed R RIGOT, BACCARAT)

DIMENSIONS W:9"D:8"H:20.5"

INVENTORY # CON081

## Baccarat Mid-Century Crystal Dog

French Mid-Century (1980/90s) limited edition crystal figure of a stylized seated dog with the head to the side (signed R RIGOT, BACCARAT)

DIMENSIONS W:9"D:8"H:20.5"

| SKU : #CON081 | e unknowr |
|---------------|-----------|
| SKU : #CONU81 |           |