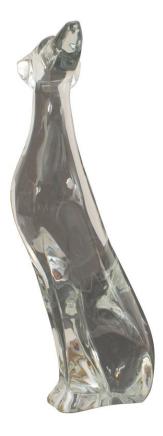

## Baccarat Mid-Century Crystal Dog

French Mid-Century (1980/90s) limited edition crystal figure of a stylized seated dog with the head to the side (signed R RIGOT, BACCARAT)

DIMENSIONS W:9"D:8"H:20.5"

INVENTORY #

## Baccarat Mid-Century Crystal Dog

French Mid-Century (1980/90s) limited edition crystal figure of a stylized seated dog with the head to the side (signed R RIGOT, BACCARAT)

DIMENSIONS W:9"D:8"H:20.5"

INVENTORY # CON081

## Baccarat Mid-Century Crystal Dog

French Mid-Century (1980/90s) limited edition crystal figure of a stylized seated dog with the head to the side (signed R RIGOT, BACCARAT)

DIMENSIONS W:9"D:8"H:20.5"

| SKU : #CON081 | e unknowr |
|---------------|-----------|
| SKU : #CONU81 |           |