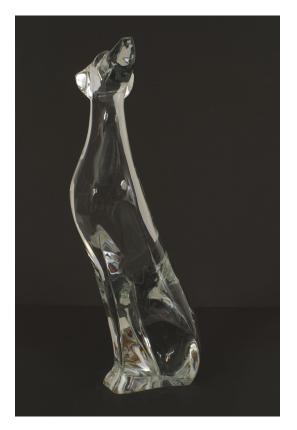

## Baccarat Mid-Century Crystal Dog

French Mid-Century (1980/90s) limited edition crystal figure of a stylized seated dog with the head to the side (signed R RIGOT, BACCARAT)

DIMENSIONS W:9"D:8"H:20.5"

INVENTORY #

## Baccarat Mid-Century Crystal Dog

French Mid-Century (1980/90s) limited edition crystal figure of a stylized seated dog with the head to the side (signed R RIGOT, BACCARAT)

DIMENSIONS W:9"D:8"H:20.5"

INVENTORY # CON081

## Baccarat Mid-Century Crystal Dog

French Mid-Century (1980/90s) limited edition crystal figure of a stylized seated dog with the head to the side (signed R RIGOT, BACCARAT)

DIMENSIONS W:9"D:8"H:20.5"

| SKU : #CON081 | e unknowr |
|---------------|-----------|
| SKU : #CONU81 |           |