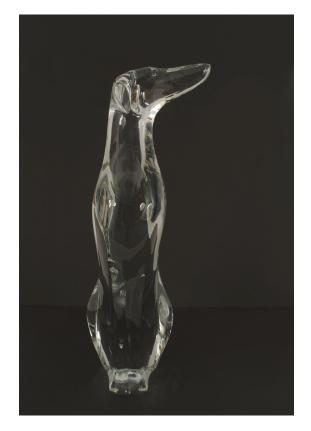

## Baccarat Mid-Century Crystal Dog

French Mid-Century (1980/90s) limited edition crystal figure of a stylized seated dog with the head to the side (signed R RIGOT, BACCARAT)

DIMENSIONS W:9"D:8"H:20.5"

INVENTORY #

## Baccarat Mid-Century Crystal Dog

French Mid-Century (1980/90s) limited edition crystal figure of a stylized seated dog with the head to the side (signed R RIGOT, BACCARAT)

DIMENSIONS W:9"D:8"H:20.5"

INVENTORY # CON081

## Baccarat Mid-Century Crystal Dog

French Mid-Century (1980/90s) limited edition crystal figure of a stylized seated dog with the head to the side (signed R RIGOT, BACCARAT)

DIMENSIONS W:9"D:8"H:20.5"

| SKU : #CON081 | e unknowr |
|---------------|-----------|
| SKU : #CONU81 |           |