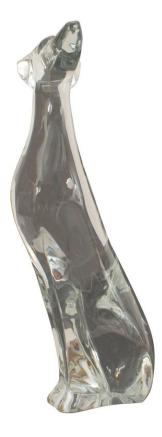

INVENTORY # CON081

SALE PRICE \$12,500.00

BACCARAT, R RIGOT

## Baccarat Mid-Century Crystal Dog

French Mid-Century (1980/90s) limited edition crystal figure of a stylized seated dog with the head to the side (signed R RIGOT, BACCARAT)

DIMENSIONS W:9"D:8"H:20.5"

| SKU : #CON081 | be unknowr |
|---------------|------------|
| SKU : #CONU81 |            |