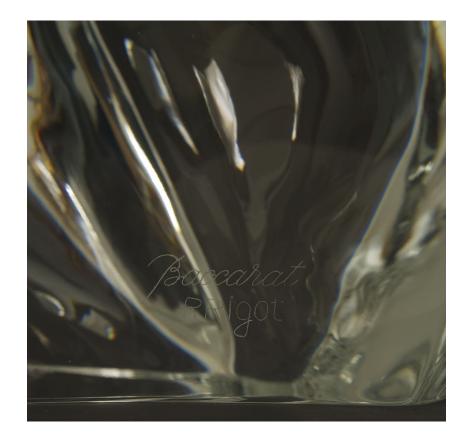

INVENTORY # CON081

SALE PRICE \$12,500.00

BACCARAT, R RIGOT

## Baccarat Mid-Century Crystal Dog

French Mid-Century (1980/90s) limited edition crystal figure of a stylized seated dog with the head to the side (signed R RIGOT, BACCARAT)

DIMENSIONS W:9"D:8"H:20.5"

| Image not found or ly | pe unknowr |
|-----------------------|------------|
|                       |            |
| SKU : #CON081         |            |