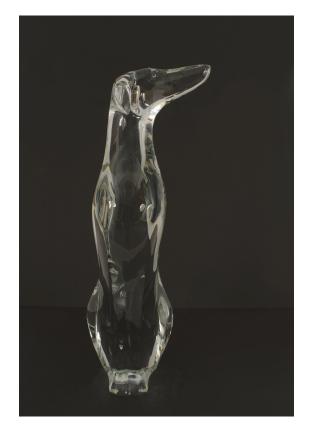

INVENTORY # CON081

SALE PRICE \$12,500.00

BACCARAT, R RIGOT

## Baccarat Mid-Century Crystal Dog

French Mid-Century (1980/90s) limited edition crystal figure of a stylized seated dog with the head to the side (signed R RIGOT, BACCARAT)

DIMENSIONS W:9"D:8"H:20.5"

| Raage not found or yr | e unknowr |
|-----------------------|-----------|
| SKU : #CON081         |           |