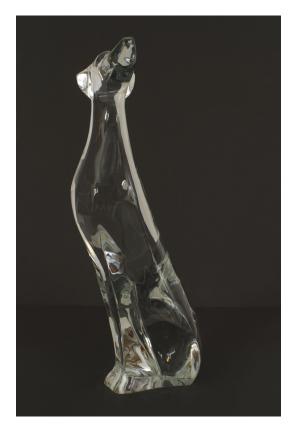

INVENTORY # CON081

SALE PRICE \$12,500.00

BACCARAT, R RIGOT

## Baccarat Mid-Century Crystal Dog

French Mid-Century (1980/90s) limited edition crystal figure of a stylized seated dog with the head to the side (signed R RIGOT, BACCARAT)

DIMENSIONS W:9"D:8"H:20.5"

| Raage not found or yr | e unknowr |
|-----------------------|-----------|
| SKU : #CON081         |           |