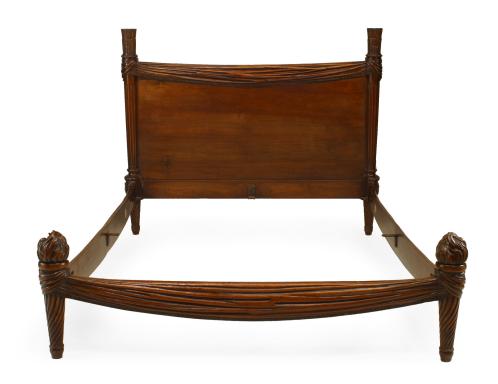

## French Louis XVI Style Walnut Full Bed

French Louis XVI-style (19/20th Century) walnut swag carved bed with arrow and torch posts. (Includes: headboard, footboard, and rails)

DIMENSIONS W:58.5"H:47.5"

CONDITION Good; Wear consistent with age and use

sales@newel.com | NEWEL.COM

INVENTORY # 055347