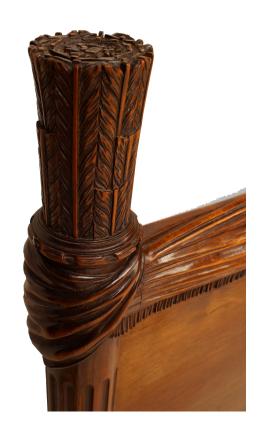

## French Louis XVI Style Walnut Full Bed

French Louis XVI-style (19/20th Century) walnut swag carved bed with arrow and torch posts. (Includes: headboard, footboard, and rails)

DIMENSIONS W:58.5"H:47.5"

CONDITION Good; Wear consistent with age and use

sales@newel.com | NEWEL.COM

INVENTORY # 055347