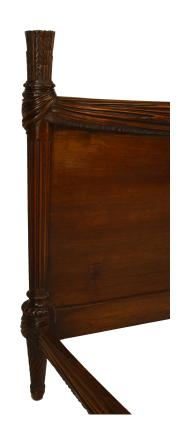

## French Louis XVI Style Walnut Full Bed

French Louis XVI-style (19/20th Century) walnut swag carved bed with arrow and torch posts. (Includes: headboard, footboard, and rails)

DIMENSIONS W:58.5"H:47.5"

CONDITION Good; Wear consistent with age and use

sales@newel.com | NEWEL.COM

INVENTORY # 055347