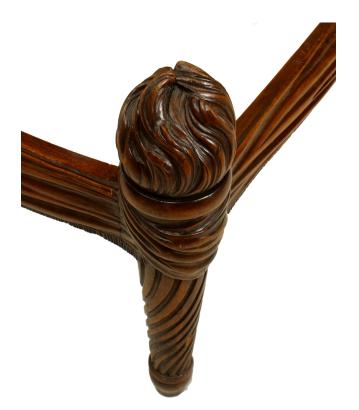

## French Louis XVI Style Walnut Full Bed

French Louis XVI-style (19/20th Century) walnut swag carved bed with arrow and torch posts. (Includes: headboard, footboard, and rails)

DIMENSIONS W:58.5"H:47.5"

CONDITION Good; Wear consistent with age and use

306 EAST 61ST STREET, 3RD FL NEW YORK, NY 10065 (212)758-1970 sales@newel.com | NEWEL.COM

INVENTORY # 055347

SALE PRICE \$6,500.00