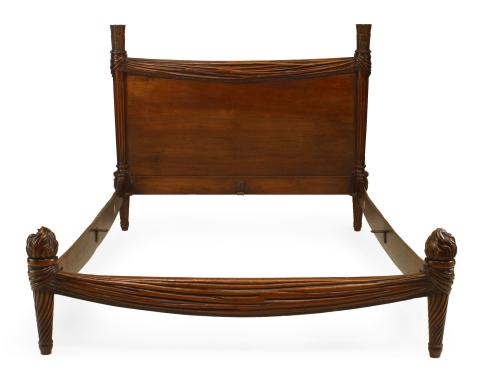

## French Louis XVI Style Walnut Full Bed

French Louis XVI-style (19/20th Century) walnut swag carved bed with arrow and torch posts. (Includes: headboard, footboard, and rails)

DIMENSIONS W:58.5"H:47.5"

CONDITION Good; Wear consistent with age and use

306 EAST 61ST STREET, 3RD FL NEW YORK, NY 10065 (212)758-1970 sales@newel.com | NEWEL.COM

INVENTORY # 055347

SALE PRICE \$6,500.00