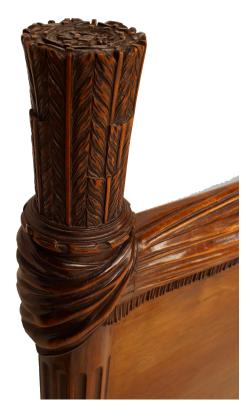

## French Louis XVI Style Walnut Full Bed

French Louis XVI-style (19/20th Century) walnut swag carved bed with arrow and torch posts. (Includes: headboard, footboard, and rails)

DIMENSIONS W:58.5"H:47.5"

CONDITION Good; Wear consistent with age and use

306 EAST 61ST STREET, 3RD FL NEW YORK, NY 10065 (212)758-1970 sales@newel.com | NEWEL.COM

INVENTORY # 055347

SALE PRICE \$6,500.00