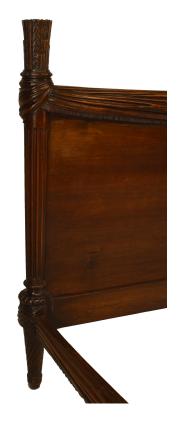

## French Louis XVI Style Walnut Full Bed

French Louis XVI-style (19/20th Century) walnut swag carved bed with arrow and torch posts. (Includes: headboard, footboard, and rails)

DIMENSIONS W:58.5"H:47.5"

CONDITION Good; Wear consistent with age and use

306 EAST 61ST STREET, 3RD FL NEW YORK, NY 10065 (212)758-1970 sales@newel.com | NEWEL.COM

INVENTORY # 055347

SALE PRICE \$6,500.00