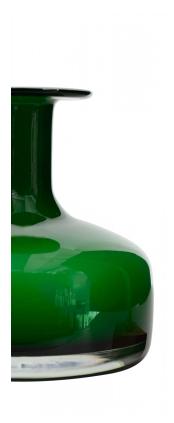

# Danish Mid-Century Holmegaard Green and White Bud Vase

Scandinavian Danish Mid-Century green and white case glass bud vase with a wide bodied base under a cylindrical neck and a wide flat rim (att: Holmegaard)

DIMENSIONS H:7"

INVENTORY # MP0140Z