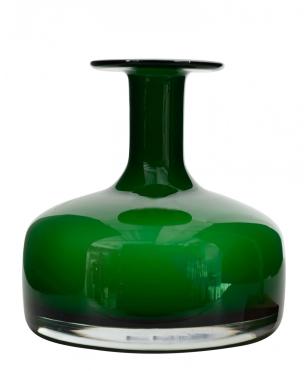

# Danish Mid-Century Holmegaard Green and White Bud Vase

Scandinavian Danish Mid-Century green and white case glass bud vase with a wide bodied base under a cylindrical neck and a wide flat rim (att: Holmegaard)

DIMENSIONS H:7"

INVENTORY # MP0140Z