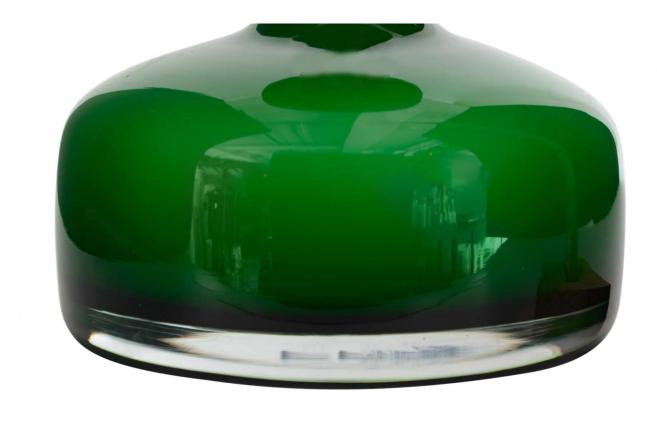

# Danish Mid-Century Holmegaard Green and White Bud Vase

Scandinavian Danish Mid-Century green and white case glass bud vase with a wide bodied base under a cylindrical neck and a wide flat rim (att: Holmegaard)

DIMENSIONS H:7"

INVENTORY # MP0140Z