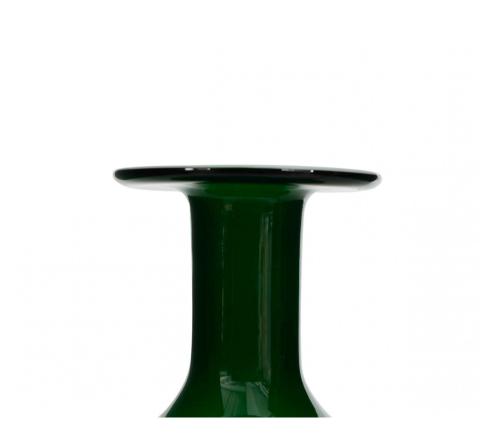

# Danish Mid-Century Holmegaard Green and White Bud Vase

Scandinavian Danish Mid-Century green and white case glass bud vase with a wide bodied base under a cylindrical neck and a wide flat rim (att: Holmegaard)

DIMENSIONS H:7"

INVENTORY # MP0140Z