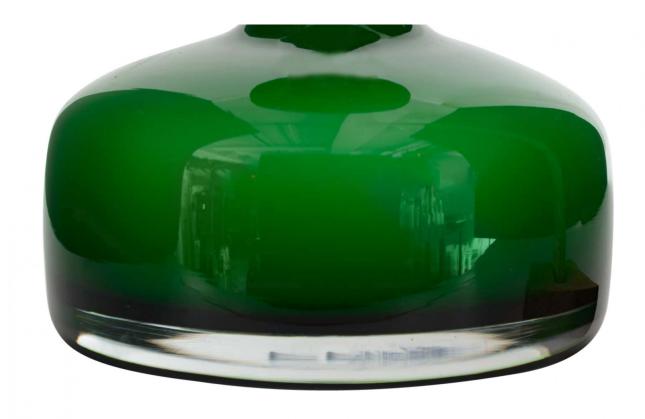

# Danish Mid-Century Holmegaard Green and White Bud Vase

Scandinavian Danish Mid-Century green and white case glass bud vase with a wide bodied base under a cylindrical neck and a wide flat rim (att: Holmegaard)

DIMENSIONS H:7"

sales@newel.com | NEWEL.COM

**INVENTORY** #

MP0140Z **SALE PRICE \$190.00** 