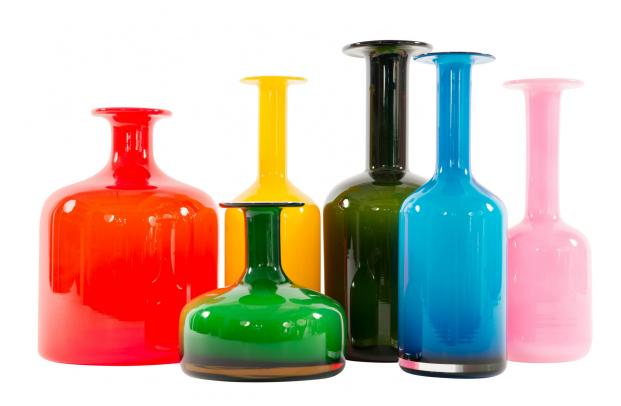

# Danish Mid-Century Holmegaard Green and White Bud Vase

Scandinavian Danish Mid-Century green and white case glass bud vase with a wide bodied base under a cylindrical neck and a wide flat rim (att: Holmegaard)