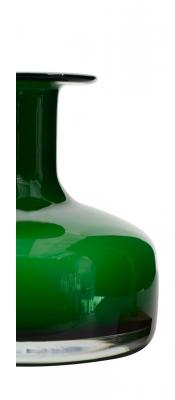

# Danish Mid-Century Holmegaard Green and White Bud Vase

Scandinavian Danish Mid-Century green and white case glass bud vase with a wide bodied base under a cylindrical neck and a wide flat rim (att: Holmegaard)

DIMENSIONS H:7"

sales@newel.com | NEWEL.COM

INVENTORY #

MP0140Z **SALE PRICE \$190.00** 