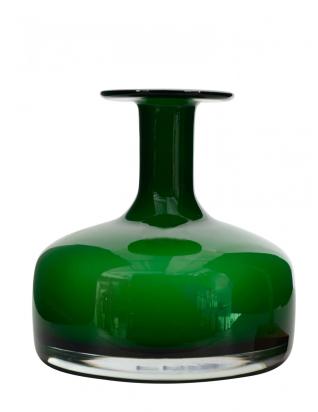

# Danish Mid-Century Holmegaard Green and White Bud Vase

Scandinavian Danish Mid-Century green and white case glass bud vase with a wide bodied base under a cylindrical neck and a wide flat rim (att: Holmegaard)

DIMENSIONS H:7"

sales@newel.com | NEWEL.COM

INVENTORY #

MP0140Z **SALE PRICE \$190.00** 