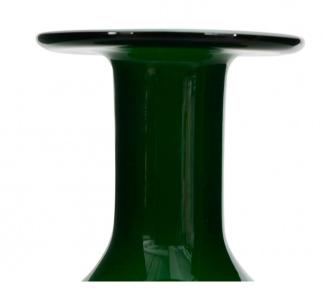

# Danish Mid-Century Holmegaard Green and White Bud Vase

Scandinavian Danish Mid-Century green and white case glass bud vase with a wide bodied base under a cylindrical neck and a wide flat rim (att: Holmegaard)

DIMENSIONS H:7"

sales@newel.com | NEWEL.COM

INVENTORY #

MP0140Z **SALE PRICE \$190.00** 