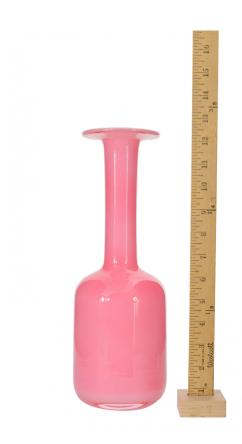

## Danish Mid-Century Modern Holmegaard Pink Glass Vase

Danish Mid-Century Modern bottle-shaped pink and white case glass vase with a long cylindrical neck and a wide, flat rim ("Gul" vase by OTTO BRAUER for HOLMEGAARD)

DIMENSIONS H:12.5"

sales@newel.com | NEWEL.COM

INVENTORY # MP0495W