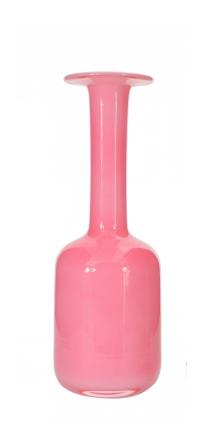

# Danish Mid-Century Modern Holmegaard Pink Glass Vase

Danish Mid-Century Modern bottle-shaped pink and white case glass vase with a long cylindrical neck and a wide, flat rim ("Gul" vase by OTTO BRAUER for HOLMEGAARD)

DIMENSIONS H:12.5"

sales@newel.com | NEWEL.COM

INVENTORY # MP0495W