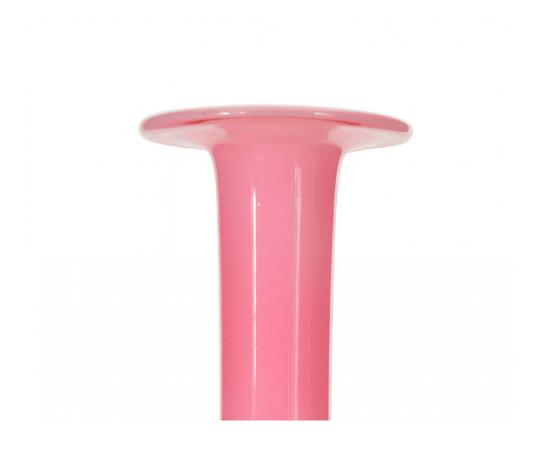

# Danish Mid-Century Modern Holmegaard Pink Glass Vase

Danish Mid-Century Modern bottle-shaped pink and white case glass vase with a long cylindrical neck and a wide, flat rim ("Gul" vase by OTTO BRAUER for HOLMEGAARD)