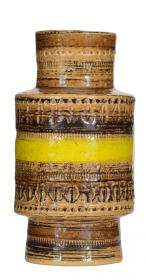

## Italian Mid-Century Bitossi Brown and Yellow Ceramic Vase

Vintage Italian Mid-Century footed ceramic vase with cylindrical body and neck, glazed stripe design in brown, black and yellow, and decorative impressions (BITOSSI)

DIMENSIONS H:8"

CONDITION Good; Wear consistent with age and use

sales@newel.com | NEWEL.COM

INVENTORY # MP0900X