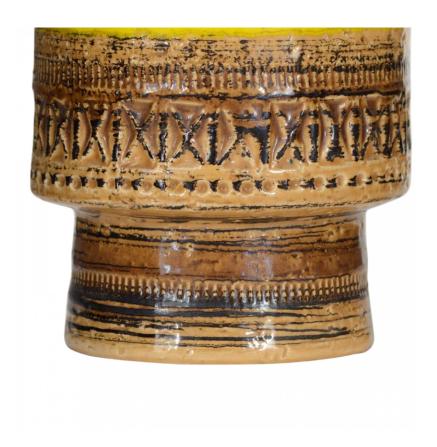

## Italian Mid-Century Bitossi Brown and Yellow Ceramic Vase

Vintage Italian Mid-Century footed ceramic vase with cylindrical body and neck, glazed stripe design in brown, black and yellow, and decorative impressions (BITOSSI)

DIMENSIONS H:8"

CONDITION Good; Wear consistent with age and use

sales@newel.com | NEWEL.COM

INVENTORY # MP0900X