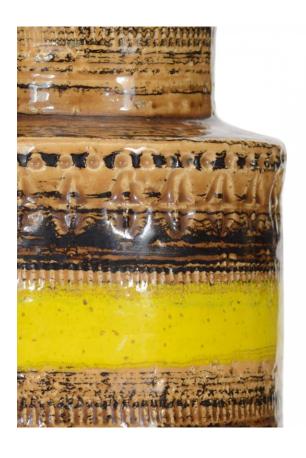

## Italian Mid-Century Bitossi Brown and Yellow Ceramic Vase

Vintage Italian Mid-Century footed ceramic vase with cylindrical body and neck, glazed stripe design in brown, black and yellow, and decorative impressions (BITOSSI)

DIMENSIONS H:8"

CONDITION Good; Wear consistent with age and use

sales@newel.com | NEWEL.COM

INVENTORY # MP0900X