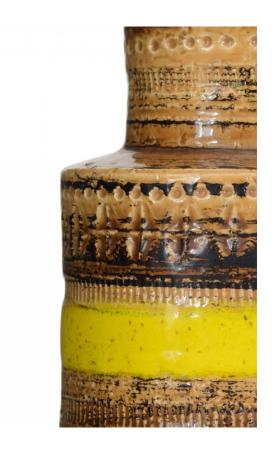

## Italian Mid-Century Bitossi Brown and Yellow Ceramic Vase

Vintage Italian Mid-Century footed ceramic vase with cylindrical body and neck, glazed stripe design in brown, black and yellow, and decorative impressions (BITOSSI)

DIMENSIONS H:8"

CONDITION Good; Wear consistent with age and use

sales@newel.com | NEWEL.COM

INVENTORY # MP0900X