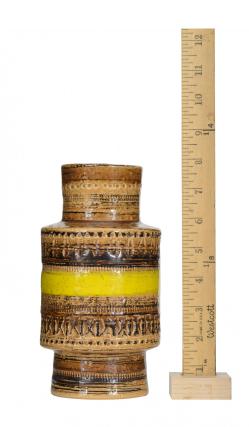

## Italian Mid-Century Bitossi Brown and Yellow Ceramic Vase

Vintage Italian Mid-Century footed ceramic vase with cylindrical body and neck, glazed stripe design in brown, black and yellow, and decorative impressions (BITOSSI)

DIMENSIONS H:8"

CONDITION Good; Wear consistent with age and use

sales@newel.com | NEWEL.COM

INVENTORY # MP0900X