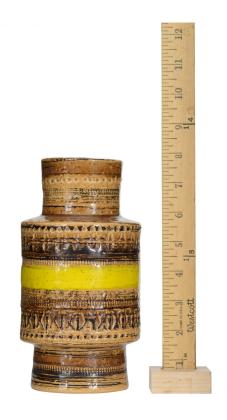

# Italian Mid-Century Bitossi Brown and Yellow Ceramic Vase

Vintage Italian Mid-Century footed ceramic vase with cylindrical body and neck, glazed stripe design in brown, black and yellow, and decorative impressions (BITOSSI)

DIMENSIONS W:4"D:4"H:8"

CONDITION Good; Wear consistent with age and use

sales@newel.com | NEWEL.COM

INVENTORY #

MP0900X **SALE PRICE** \$200.00