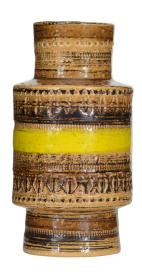

# Italian Mid-Century Bitossi Brown and Yellow Ceramic Vase

Vintage Italian Mid-Century footed ceramic vase with cylindrical body and neck, glazed stripe design in brown, black and yellow, and decorative impressions (BITOSSI)

DIMENSIONS W:4"D:4"H:8"

CONDITION Good; Wear consistent with age and use

sales@newel.com | NEWEL.COM

INVENTORY #

MP0900X **SALE PRICE** \$200.00