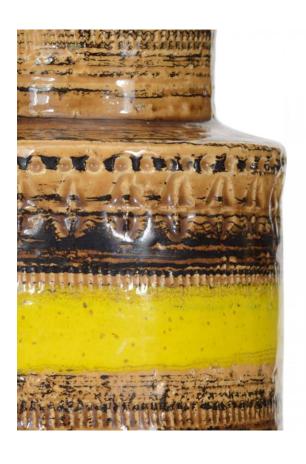

# Italian Mid-Century Bitossi Brown and Yellow Ceramic Vase

Vintage Italian Mid-Century footed ceramic vase with cylindrical body and neck, glazed stripe design in brown, black and yellow, and decorative impressions (BITOSSI)

DIMENSIONS W:4"D:4"H:8"

CONDITION Good; Wear consistent with age and use

sales@newel.com | NEWEL.COM

INVENTORY #

MP0900X **SALE PRICE** \$200.00