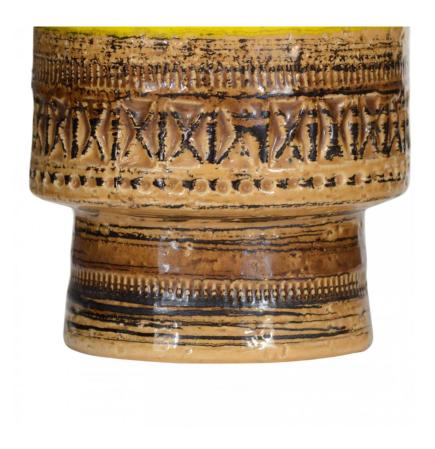

# Italian Mid-Century Bitossi Brown and Yellow Ceramic Vase

Vintage Italian Mid-Century footed ceramic vase with cylindrical body and neck, glazed stripe design in brown, black and yellow, and decorative impressions (BITOSSI)

DIMENSIONS W:4"D:4"H:8"

CONDITION Good; Wear consistent with age and use

sales@newel.com | NEWEL.COM

INVENTORY #

MP0900X **SALE PRICE** \$200.00