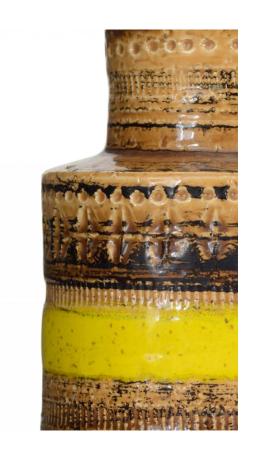

# Italian Mid-Century Bitossi Brown and Yellow Ceramic Vase

Vintage Italian Mid-Century footed ceramic vase with cylindrical body and neck, glazed stripe design in brown, black and yellow, and decorative impressions (BITOSSI)

DIMENSIONS W:4"D:4"H:8"

CONDITION Good; Wear consistent with age and use

sales@newel.com | NEWEL.COM

INVENTORY #

MP0900X **SALE PRICE \$200.00** 