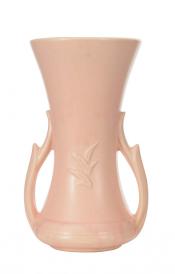

# Vintage Art Deco Style Pink Ceramic Urn Vase

Vintage Art Deco style urn-shaped pink glazed ceramic vase with handles and raised leaf design

DIMENSIONS H:8.25" LOCATION LIC-White Shelf

306 EAST 61ST STREET, 3RD FL NEW Y<del>ORK, NY 10065</del> Image not found on type unknown (12)758-1970 I NEWEL.COM SKU : #MP0491M

# Vintage Art Deco Style Pink Ceramic Urn Vase

Vintage Art Deco style urn-shaped pink glazed ceramic vase with handles and raised leaf design

DIMENSIONS H:8.25"

LOCATION LIC-White Shelf

306 EAST 61ST STREET, 3RD FL NEW YORK, NY 10065 (212)758-1970 sales@newel.com | NEWEL.COM

# Vintage Art Deco Style Pink Ceramic Urn Vase

Vintage Art Deco style urn-shaped pink glazed ceramic vase with handles and raised leaf design

DIMENSIONS H:8.25"

LOCATION LIC-White Shelf

| Reage not found or yr | be unknown |
|-----------------------|------------|
| SKU : #MP0491M        |            |