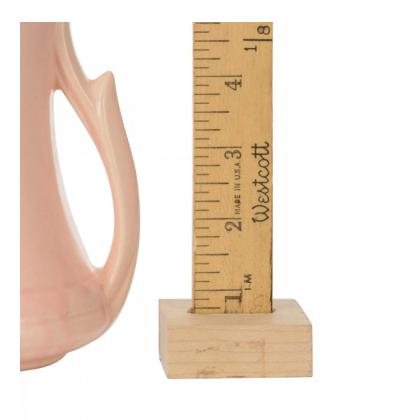

# Vintage Art Deco Style Pink Ceramic Urn Vase

Vintage Art Deco style urn-shaped pink glazed ceramic vase with handles and raised leaf design

DIMENSIONS H:8.25" LOCATION LIC-White Shelf

306 EAST 61ST STREET, 3RD FL NEW Y<del>ORK, NY 10065</del> Image not found on type unknown (12)758-1970 I NEWEL.COM SKU : #MP0491M

# Vintage Art Deco Style Pink Ceramic Urn Vase

Vintage Art Deco style urn-shaped pink glazed ceramic vase with handles and raised leaf design

DIMENSIONS H:8.25"

LOCATION LIC-White Shelf

306 EAST 61ST STREET, 3RD FL NEW YORK, NY 10065 (212)758-1970 sales@newel.com | NEWEL.COM

# Vintage Art Deco Style Pink Ceramic Urn Vase

Vintage Art Deco style urn-shaped pink glazed ceramic vase with handles and raised leaf design

DIMENSIONS H:8.25"

LOCATION LIC-White Shelf

| Reage not found or yr | be unknown |
|-----------------------|------------|
| SKU : #MP0491M        |            |