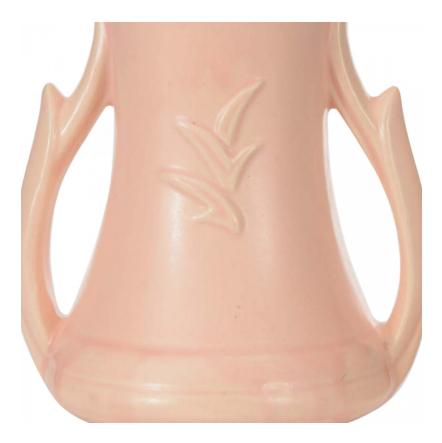

# Vintage Art Deco Style Pink Ceramic Urn Vase

Vintage Art Deco style urn-shaped pink glazed ceramic vase with handles and raised leaf design

DIMENSIONS H:8.25" LOCATION LIC-White Shelf

306 EAST 61ST STREET, 3RD FL NEW Y<del>ORK, NY 10065</del> Image not found on type unknown (12)758-1970 I NEWEL.COM SKU : #MP0491M

# Vintage Art Deco Style Pink Ceramic Urn Vase

Vintage Art Deco style urn-shaped pink glazed ceramic vase with handles and raised leaf design

DIMENSIONS H:8.25"

LOCATION LIC-White Shelf

306 EAST 61ST STREET, 3RD FL NEW YORK, NY 10065 (212)758-1970 sales@newel.com | NEWEL.COM