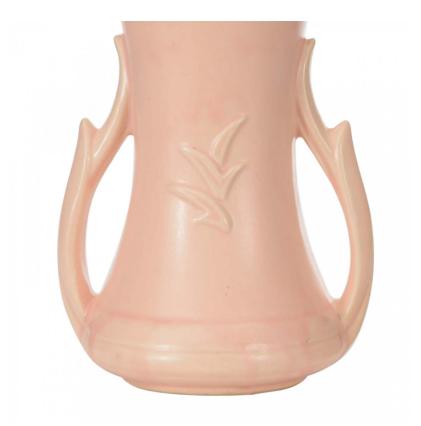

# Vintage Art Deco Style Pink Ceramic Urn Vase

Vintage Art Deco style urn-shaped pink glazed ceramic vase with handles and raised leaf design

DIMENSIONS H:8.25"

LOCATION LIC-White Shelf

306 EAST 61ST STREET, 3RD FL NEW YORK, NY 10065 (212)758-1970 sales@newel.com | NEWEL.COM

# Vintage Art Deco Style Pink Ceramic Urn Vase

Vintage Art Deco style urn-shaped pink glazed ceramic vase with handles and raised leaf design

DIMENSIONS H:8.25"

LOCATION LIC-White Shelf

| Reage not found or yr | be unknown |
|-----------------------|------------|
| SKU : #MP0491M        |            |