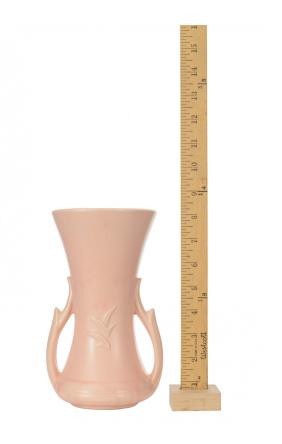

# Vintage Art Deco Style Pink Ceramic Urn Vase

Vintage Art Deco style urn-shaped pink glazed ceramic vase with handles and raised leaf design

DIMENSIONS H:8.25" LOCATION LIC-White Shelf

306 EAST 61ST STREET, 3RD FL NEW Y<del>ORK, NY 10065</del> Image not found on type unknown (12)758-1970 I NEWEL.COM SKU : #MP0491M

# Vintage Art Deco Style Pink Ceramic Urn Vase

Vintage Art Deco style urn-shaped pink glazed ceramic vase with handles and raised leaf design

DIMENSIONS H:8.25"

LOCATION LIC-White Shelf

306 EAST 61ST STREET, 3RD FL NEW YORK, NY 10065 (212)758-1970 sales@newel.com | NEWEL.COM

# Vintage Art Deco Style Pink Ceramic Urn Vase

Vintage Art Deco style urn-shaped pink glazed ceramic vase with handles and raised leaf design

DIMENSIONS H:8.25"

LOCATION LIC-White Shelf

| Reage not found or yr | be unknown |
|-----------------------|------------|
| SKU : #MP0491M        |            |