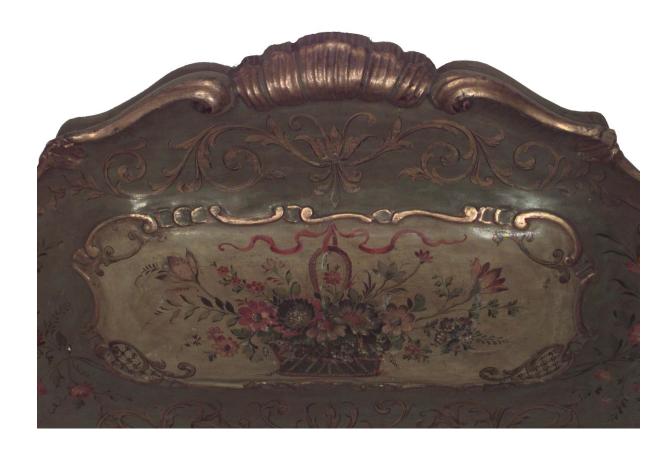

## Italian Venetian Painted Twin Beds

2 Italian Venetian-style (19th Century) green and gold painted single size bed (Includes: headboard, footboard, rails) (PRICED EACH)

DIMENSIONS W:78"D:41"H:44.5"

CONDITION Good; Wear consistent with age and use