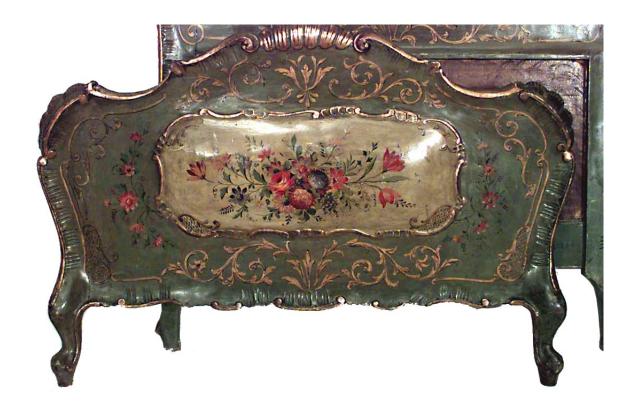

## Italian Venetian Painted Twin Beds

2 Italian Venetian-style (19th Century) green and gold painted single size bed (Includes: headboard, footboard, rails) (PRICED EACH)

DIMENSIONS W:78"D:41"H:44.5"

CONDITION Good; Wear consistent with age and use