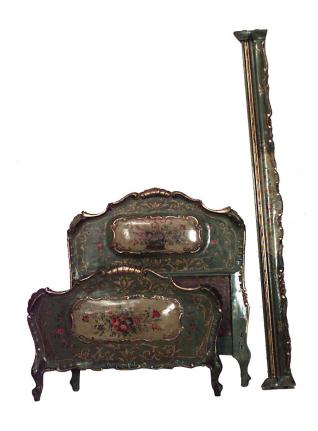

## Italian Venetian Painted Twin Beds

2 Italian Venetian-style (19th Century) green and gold painted single size bed (Includes: headboard, footboard, rails) (PRICED EACH)

DIMENSIONS W:78"D:41"H:44.5"

CONDITION Good; Wear consistent with age and use