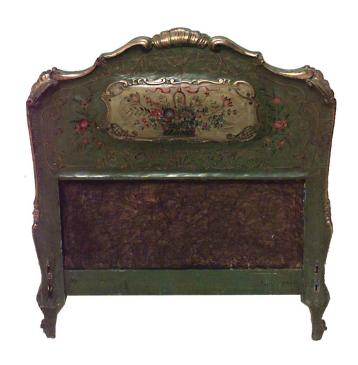

## Italian Venetian Painted Twin Beds

2 Italian Venetian-style (19th Century) green and gold painted single size bed (Includes: headboard, footboard, rails) (PRICED EACH)

DIMENSIONS W:78"D:41"H:44.5"

CONDITION Good; Wear consistent with age and use