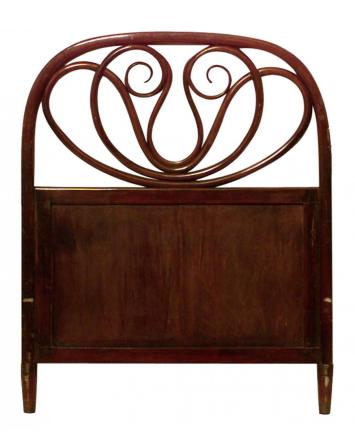

## MICHAEL THONET, THONET

# Michael Thonet Mahogany Bentwood Double Scroll Twin Bed

Bentwood (19th /20th Century) mahogany stained twin size bed fluted frame and center double scroll design (includes: headboard, footboard, rails). (Attributed to: MICHAEL THONET)

DIMENSIONS W:39.5"H:48.5"

sales@newel.com | NEWEL.COM

INVENTORY # 051670