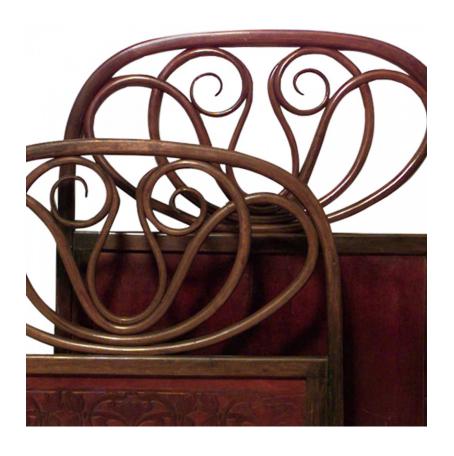

# Michael Thonet Mahogany Bentwood Double Scroll Twin Bed

Bentwood (19th /20th Century) mahogany stained twin size bed fluted frame and center double scroll design (includes: headboard, footboard, rails). (Attributed to: MICHAEL THONET)

DIMENSIONS W:39.5"H:48.5"

sales@newel.com | NEWEL.COM

INVENTORY # 051670