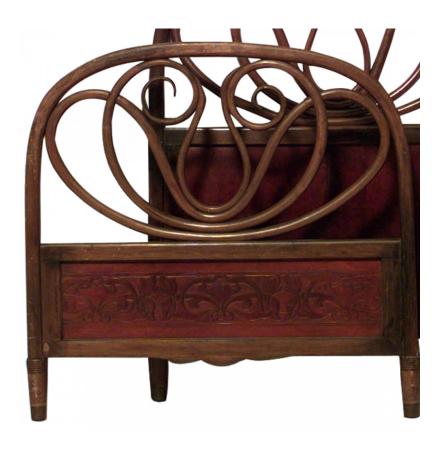

# Michael Thonet Mahogany Bentwood Double Scroll Twin Bed

Bentwood (19th /20th Century) mahogany stained twin size bed fluted frame and center double scroll design (includes: headboard, footboard, rails). (Attributed to: MICHAEL THONET)

DIMENSIONS W:39.5"H:48.5"

sales@newel.com | NEWEL.COM

INVENTORY # 051670