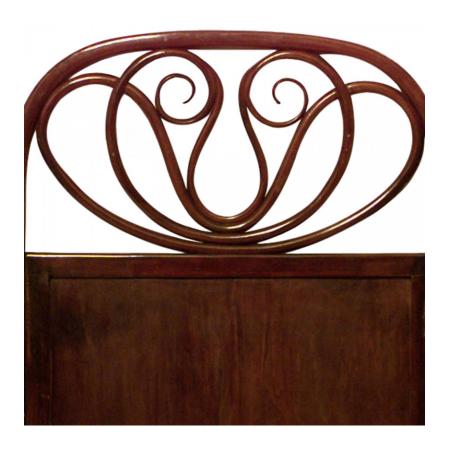

## MICHAEL THONET, THONET

# Michael Thonet Mahogany Bentwood Double Scroll Twin Bed

Bentwood (19th /20th Century) mahogany stained twin size bed fluted frame and center double scroll design (includes: headboard, footboard, rails). (Attributed to: MICHAEL THONET)

DIMENSIONS W:39.5"H:48.5"

sales@newel.com | NEWEL.COM

INVENTORY # 051670