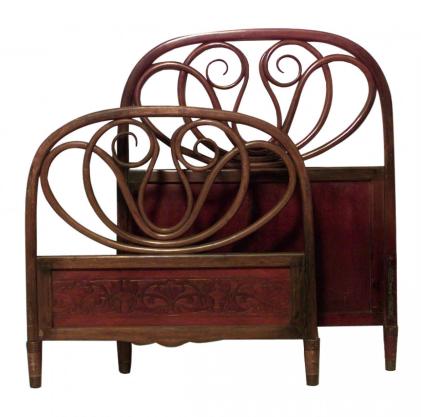

## MICHAEL THONET, THONET

# Michael Thonet Mahogany Bentwood Double Scroll Twin Bed

Bentwood (19th /20th Century) mahogany stained twin size bed fluted frame and center double scroll design (includes: headboard, footboard, rails). (Attributed to: MICHAEL THONET)

DIMENSIONS W:39.5"H:48.5"

sales@newel.com | NEWEL.COM

INVENTORY # 051670