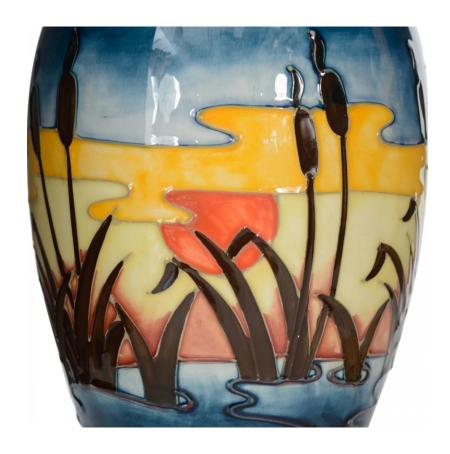

# Moorcroft Ceramic Vase with Painted Sunset Scene

Oval, multi-colored glazed ceramic vase with a raised and painted design featuring cattails in a pond in sunset

DIMENSIONS H:7"

sales@newel.com | NEWEL.COM