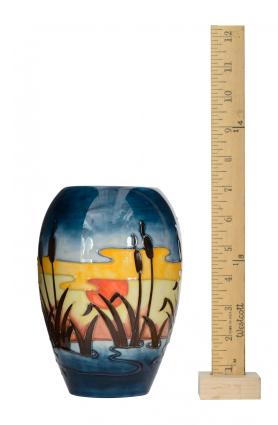

# Moorcroft Ceramic Vase with Painted Sunset Scene

Oval, multi-colored glazed ceramic vase with a raised and painted design featuring cattails in a pond in sunset

DIMENSIONS H:7"

sales@newel.com | NEWEL.COM

# Moorcroft Ceramic Vase with Painted Sunset Scene

Oval, multi-colored glazed ceramic vase with a raised and painted design featuring cattails in a pond in sunset

DIMENSIONS H:7"