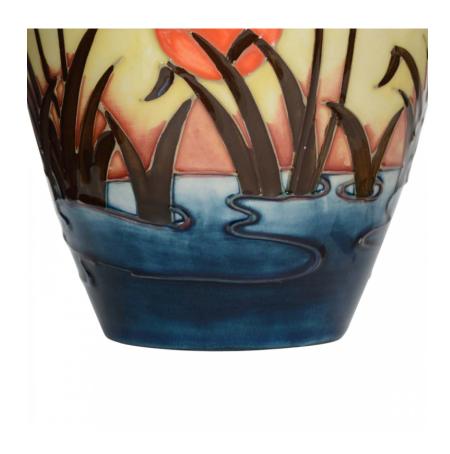

# Moorcroft Ceramic Vase with Painted Sunset Scene

Oval, multi-colored glazed ceramic vase with a raised and painted design featuring cattails in a pond in sunset

DIMENSIONS H:7"

sales@newel.com | NEWEL.COM

# Moorcroft Ceramic Vase with Painted Sunset Scene

Oval, multi-colored glazed ceramic vase with a raised and painted design featuring cattails in a pond in sunset

DIMENSIONS H:7"