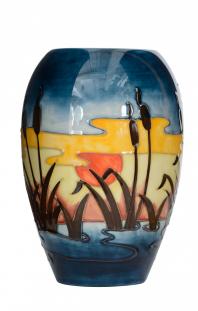

# Moorcroft Ceramic Vase with Painted Sunset Scene

Oval, multi-colored glazed ceramic vase with a raised and painted design featuring cattails in a pond in sunset

DIMENSIONS H:7"

sales@newel.com | NEWEL.COM