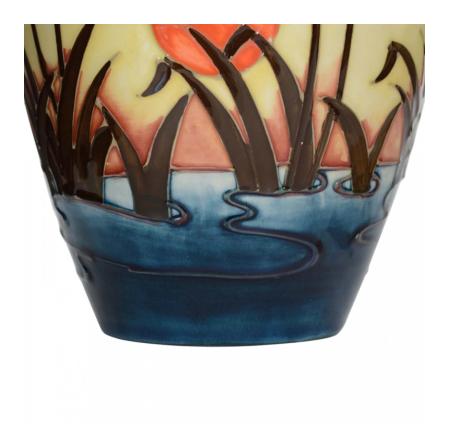

## Moorcroft Ceramic Vase with Painted Sunset Scene

Oval, multi-colored glazed ceramic vase with a raised and painted design featuring cattails in a pond in sunset

DIMENSIONS H:7"

LOCATION LIC

32-00 SKILLMAN AVE NEW YORK, NY 11101

### Moorcroft Ceramic Vase with Painted Sunset Scene

Oval, multi-colored glazed ceramic vase with a raised and painted design featuring cattails in a pond in sunset

DIMENSIONS H:7"

LOCATION LIC

32-00 SKILLMAN AVE NEW YORK, NY 11101 (212)758-1970 sales@newel.com | NEWEL.COM

### Moorcroft Ceramic Vase with Painted Sunset Scene

Oval, multi-colored glazed ceramic vase with a raised and painted design featuring cattails in a pond in sunset

DIMENSIONS H:7"

LOCATION LIC

32-00 SKILLMAN AVE NEW YORK, NY 11101 (212)758-1970

# Moorcroft Ceramic Vase with Painted Sunset Scene

Oval, multi-colored glazed ceramic vase with a raised and painted design featuring cattails in a pond in sunset

DIMENSIONS H:7"

LOCATION LIC