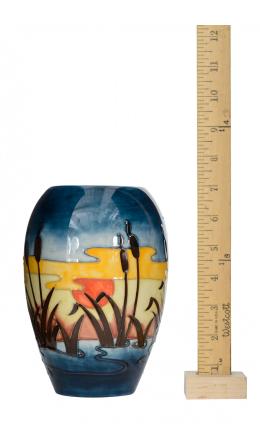

## Moorcroft Ceramic Vase with Painted Sunset Scene

Oval, multi-colored glazed ceramic vase with a raised and painted design featuring cattails in a pond in sunset

DIMENSIONS H:7"

LOCATION LIC

32-00 SKILLMAN AVE NEW YORK, NY 11101