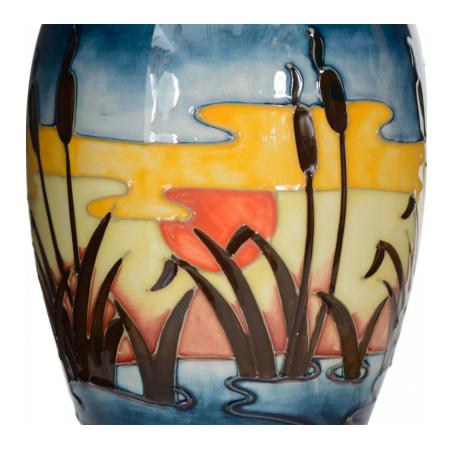

## Moorcroft Ceramic Vase with Painted Sunset Scene

Oval, multi-colored glazed ceramic vase with a raised and painted design featuring cattails in a pond in sunset

DIMENSIONS H:7"

LOCATION LIC

32-00 SKILLMAN AVE NEW YORK, NY 11101

### Moorcroft Ceramic Vase with Painted Sunset Scene

Oval, multi-colored glazed ceramic vase with a raised and painted design featuring cattails in a pond in sunset

DIMENSIONS H:7"

LOCATION LIC

32-00 SKILLMAN AVE NEW YORK, NY 11101 (212)758-1970 sales@newel.com | NEWEL.COM

### Moorcroft Ceramic Vase with Painted Sunset Scene

Oval, multi-colored glazed ceramic vase with a raised and painted design featuring cattails in a pond in sunset

DIMENSIONS H:7"

LOCATION LIC

32-00 SKILLMAN AVE NEW YORK, NY 11101 (212)758-1970

# Moorcroft Ceramic Vase with Painted Sunset Scene

Oval, multi-colored glazed ceramic vase with a raised and painted design featuring cattails in a pond in sunset

DIMENSIONS H:7"

LOCATION LIC