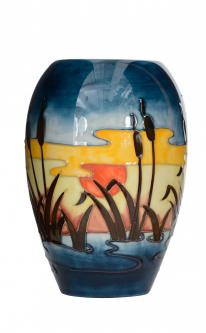

## Moorcroft Ceramic Vase with Painted Sunset Scene

Oval, multi-colored glazed ceramic vase with a raised and painted design featuring cattails in a pond in sunset

DIMENSIONS H:7"

LOCATION LIC

32-00 SKILLMAN AVE NEW YORK, NY 11101

### Moorcroft Ceramic Vase with Painted Sunset Scene

Oval, multi-colored glazed ceramic vase with a raised and painted design featuring cattails in a pond in sunset

DIMENSIONS H:7"

LOCATION LIC

32-00 SKILLMAN AVE NEW YORK, NY 11101 (212)758-1970 sales@newel.com | NEWEL.COM

### Moorcroft Ceramic Vase with Painted Sunset Scene

Oval, multi-colored glazed ceramic vase with a raised and painted design featuring cattails in a pond in sunset

DIMENSIONS H:7"

LOCATION LIC

32-00 SKILLMAN AVE NEW YORK, NY 11101 (212)758-1970

# Moorcroft Ceramic Vase with Painted Sunset Scene

Oval, multi-colored glazed ceramic vase with a raised and painted design featuring cattails in a pond in sunset

DIMENSIONS H:7"

LOCATION LIC