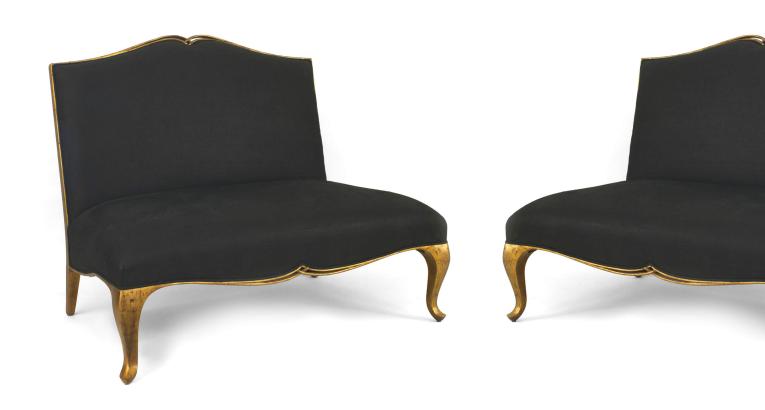

## **Contemporary Post-War Black Loveseat**

2 Contemporary Post-War Design gilt armless loveseat with Queen Anne English style legs and a shaped open form back frame with black upholstered seat and back (PRICED EACH)

DIMENSIONS W:51.5"D:35"H:43"

CONDITION Good; Wear consistent with age and use

sales@newel.com | NEWEL.COM

INVENTORY # CON071