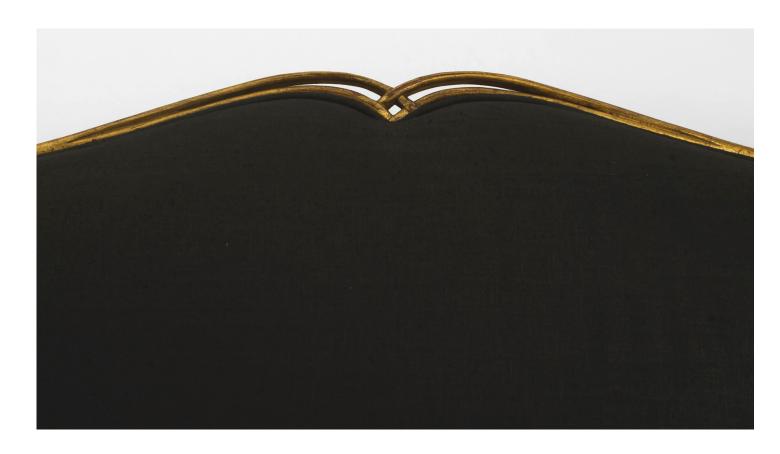

## Contemporary Post-War Black Loveseat

2 Contemporary Post-War Design gilt armless loveseat with Queen Anne English style legs and a shaped open form back frame with black upholstered seat and back (PRICED EACH)

DIMENSIONS W:51.5"D:35"H:43"

CONDITION Good; Wear consistent with age and use

sales@newel.com | NEWEL.COM

INVENTORY # CON071