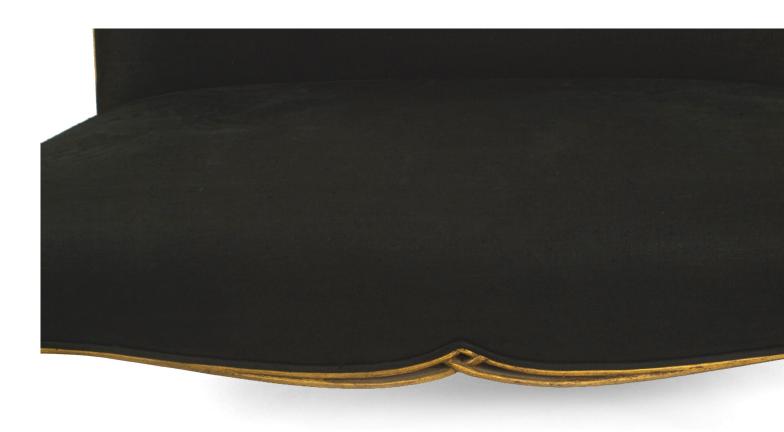

## **Contemporary Post-War Black Loveseat**

2 Contemporary Post-War Design gilt armless loveseat with Queen Anne English style legs and a shaped open form back frame with black upholstered seat and back (PRICED EACH)

DIMENSIONS W:51.5"D:35"H:43"

CONDITION Good; Wear consistent with age and use

sales@newel.com | NEWEL.COM

INVENTORY # CON071