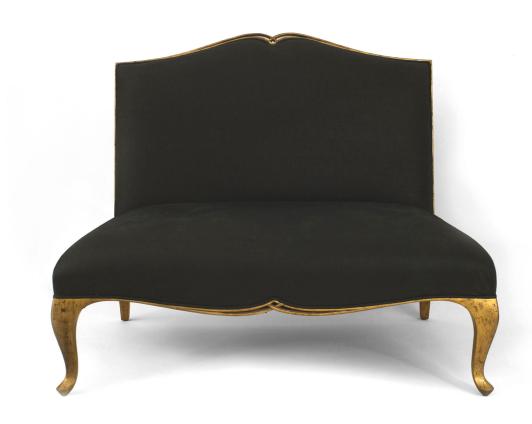

# Contemporary Post-War Black Loveseat

2 Contemporary Post-War Design gilt armless loveseat with Queen Anne English style legs and a shaped open form back frame with black upholstered seat and back (PRICED EACH)

DIMENSIONS W:51.5"D:35"H:43"

CONDITION Good; Wear consistent with age and use

sales@newel.com | NEWEL.COM

INVENTORY # CON071