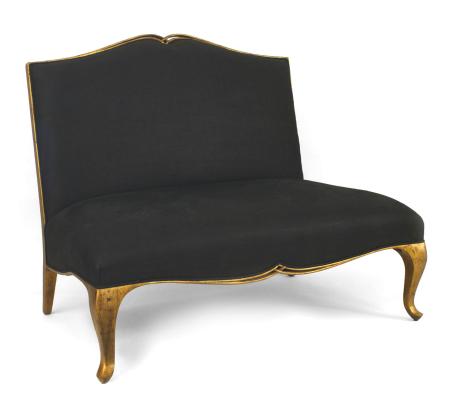

# Contemporary Post-War Black Loveseat

2 Contemporary Post-War Design gilt armless loveseat with Queen Anne English style legs and a shaped open form back frame with black upholstered seat and back (PRICED EACH)

DIMENSIONS W:51.5"D:35"H:43"

CONDITION Good; Wear consistent with age and use

sales@newel.com | NEWEL.COM

INVENTORY # CON071