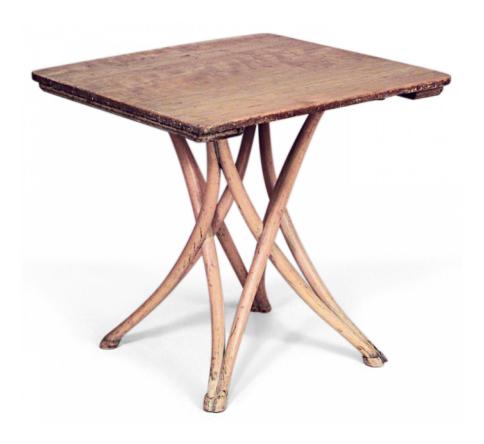

## 8 Various Bentwood Stripped Caf? Tables

8 Various Bentwood (19/20th Century) stripped or painted cafe tables with cross leg design base. Some with square/rectangular tops. (PRICED EACH)

DIMENSIONS W:30"D:30"H:29.5"

CONDITION Good; Wear consistent with age and use

LOCATION LIC

32-00 SKILLMAN AVE NEW YORK, NY 11101 (212)758-1970

sales@newel.com | NEWEL.COM

**INVENTORY** #

035868 **SALE PRICE** \$2,400.00