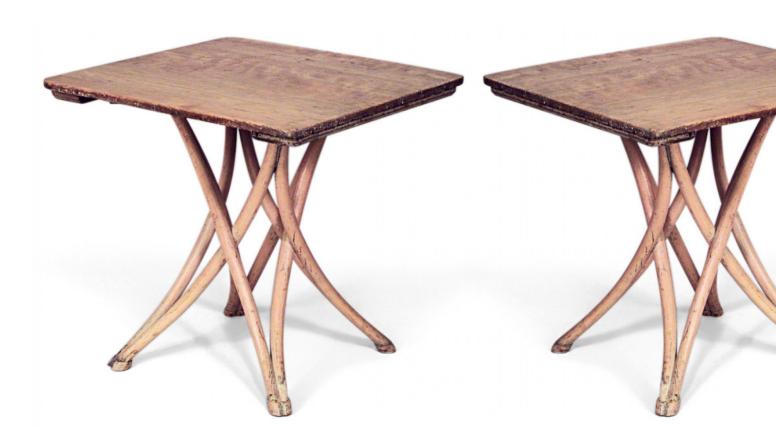

## 8 Various Bentwood Stripped Caf? Tables

8 Various Bentwood (19/20th Century) stripped or painted cafe tables with cross leg design base. Some with square/rectangular tops. (PRICED EACH)

DIMENSIONS W:30"D:30"H:29.5"

CONDITION Good; Wear consistent with age and use

LOCATION LIC