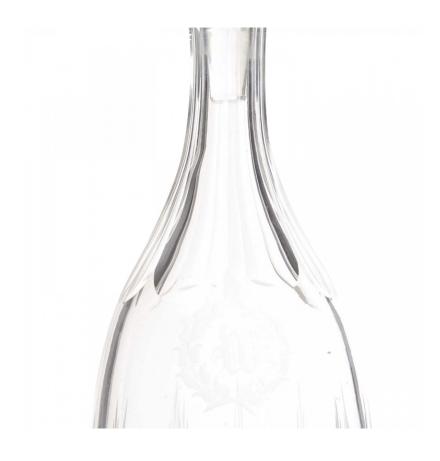

## American Victorian Glass Decanter

American Victorian-style vintage glass decanter with fluting that begins above the center narrowing to the neck having an etched "W" in a wreath with a cut glass stopper.

DIMENSIONS H:10.25"

sales@newel.com | NEWEL.COM

**INVENTORY** #

MP0825Y **SALE PRICE \$240.00** 