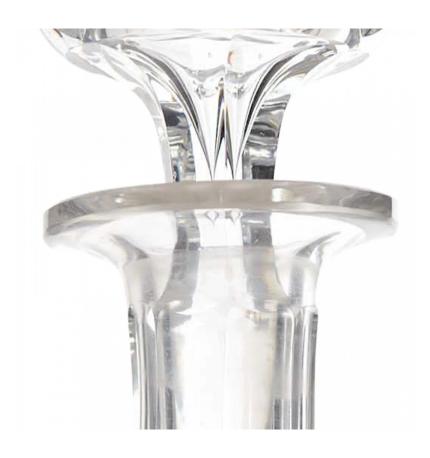

## American Victorian Glass Decanter

American Victorian-style vintage glass decanter with fluting that begins above the center narrowing to the neck having an etched "W" in a wreath with a cut glass stopper.

DIMENSIONS H:10.25"

sales@newel.com | NEWEL.COM

INVENTORY #

MP0825Y **SALE PRICE \$240.00** 