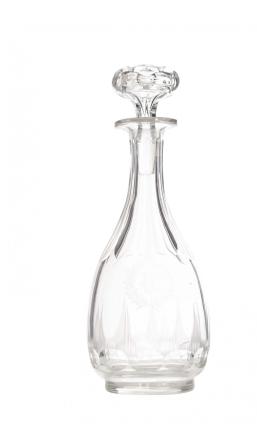

# American Victorian Glass Decanter

American Victorian-style vintage glass decanter with fluting that begins above the center narrowing to the neck having an etched "W" in a wreath with a cut glass stopper.

DIMENSIONS H:10.25"

sales@newel.com | NEWEL.COM

**INVENTORY** #

MP0825Y **SALE PRICE \$240.00** 