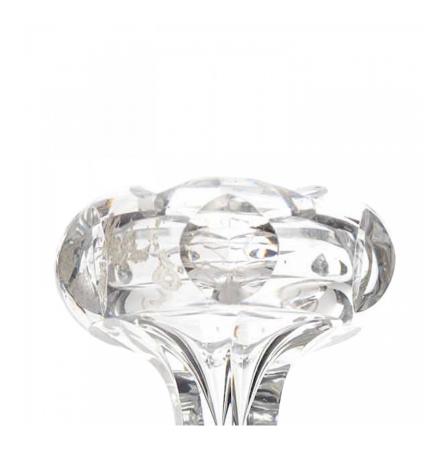

# American Victorian Glass Decanter

American Victorian-style vintage glass decanter with fluting that begins above the center narrowing to the neck having an etched "W" in a wreath with a cut glass stopper.

DIMENSIONS H:10.25"

sales@newel.com | NEWEL.COM

**INVENTORY** #

MP0825Y **SALE PRICE \$240.00** 