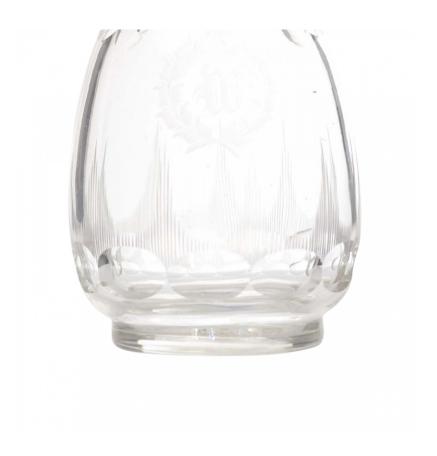

## American Victorian Glass Decanter

American Victorian-style vintage glass decanter with fluting that begins above the center narrowing to the neck having an etched "W" in a wreath with a cut glass stopper.

DIMENSIONS H:10.25"

sales@newel.com | NEWEL.COM

INVENTORY #

MP0825Y **SALE PRICE \$240.00** 