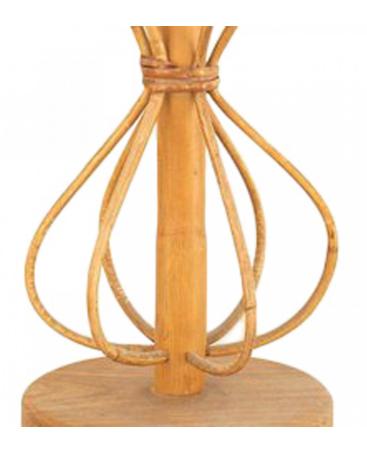

# Pair of American Mid-Century Bamboo Table Lamps

PAIR of Bamboo Mid-Century table lamps with an open design on a round oak base (PRICED AS PAIR).

DIMENSIONS H:16"

LOCATION LIC-2nd Floor

306 EAST 61ST STREET, 3RD FL NEW YORK, NY 10065 (212)758-1970

sales@newel.com | NEWEL.COM

MP1013B **SALE PRICE \$2,800.00** 