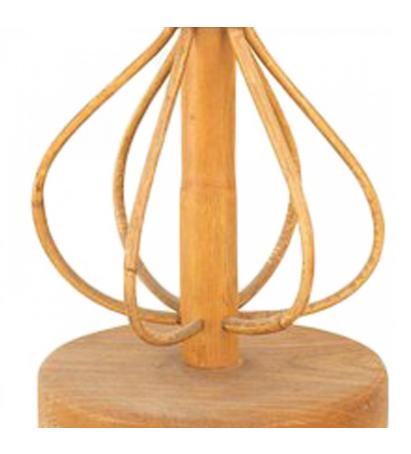

#### Pair of American Mid-Century Bamboo Table Lamps

PAIR of Bamboo Mid-Century table lamps with an open design on a round oak base (PRICED AS PAIR).

DIMENSIONS H:16"

LOCATION LIC-2nd Floor

306 EAST 61ST STREET, 3RD FL

# Pair of American Mid-Century Bamboo Table Lamps

PAIR of Bamboo Mid-Century table lamps with an open design on a round oak base (PRICED AS PAIR).

DIMENSIONS H:16"

LOCATION LIC-2nd Floor

306 EAST 61ST STREET, 3RD FL NEW YORK, NY 10065 (212)758-1970 sales@newel.com | NEWEL.COM

### Pair of American Mid-Century Bamboo Table Lamps

PAIR of Bamboo Mid-Century table lamps with an open design on a round oak base (PRICED AS PAIR).

DIMENSIONS H:16"

LOCATION LIC-2nd Floor

306 EAST 61ST STREET, 3RD FL NEW YORK, NY 10065 (212)758-1970 sales@newel.com | NEWEL.COM

# Pair of American Mid-Century Bamboo Table Lamps

PAIR of Bamboo Mid-Century table lamps with an open design on a round oak base (PRICED AS PAIR).

DIMENSIONS H:16"

LOCATION LIC-2nd Floor

306 EAST 61ST STREET, 3RD FL NEW YORK, NY 10065 (212)758-1970

# Pair of American Mid-Century Bamboo Table Lamps

PAIR of Bamboo Mid-Century table lamps with an open design on a round oak base (PRICED AS PAIR).

DIMENSIONS H:16"

LOCATION LIC-2nd Floor