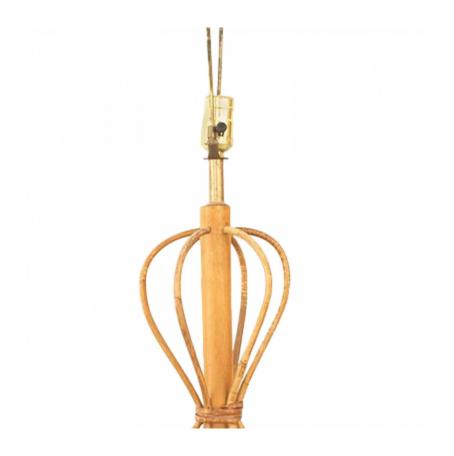

#### Pair of American Mid-Century Bamboo Table Lamps

PAIR of Bamboo Mid-Century table lamps with an open design on a round oak base (PRICED AS PAIR).

DIMENSIONS H:16"

LOCATION LIC-2nd Floor

306 EAST 61ST STREET, 3RD FL

# Pair of American Mid-Century Bamboo Table Lamps

PAIR of Bamboo Mid-Century table lamps with an open design on a round oak base (PRICED AS PAIR).

DIMENSIONS H:16"

LOCATION LIC-2nd Floor

306 EAST 61ST STREET, 3RD FL NEW YORK, NY 10065 (212)758-1970 sales@newel.com | NEWEL.COM

### Pair of American Mid-Century Bamboo Table Lamps

PAIR of Bamboo Mid-Century table lamps with an open design on a round oak base (PRICED AS PAIR).

DIMENSIONS H:16"

LOCATION LIC-2nd Floor

306 EAST 61ST STREET, 3RD FL NEW YORK, NY 10065 (212)758-1970 sales@newel.com | NEWEL.COM

# Pair of American Mid-Century Bamboo Table Lamps

PAIR of Bamboo Mid-Century table lamps with an open design on a round oak base (PRICED AS PAIR).

DIMENSIONS H:16"

LOCATION LIC-2nd Floor

306 EAST 61ST STREET, 3RD FL NEW YORK, NY 10065 (212)758-1970

# Pair of American Mid-Century Bamboo Table Lamps

PAIR of Bamboo Mid-Century table lamps with an open design on a round oak base (PRICED AS PAIR).

DIMENSIONS H:16"

LOCATION LIC-2nd Floor