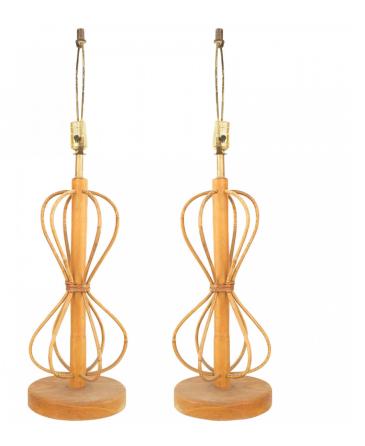

#### Pair of American Mid-Century Bamboo Table Lamps

PAIR of Bamboo Mid-Century table lamps with an open design on a round oak base (PRICED AS PAIR).

DIMENSIONS H:16"

LOCATION LIC-2nd Floor

306 EAST 61ST STREET, 3RD FL

# Pair of American Mid-Century Bamboo Table Lamps

PAIR of Bamboo Mid-Century table lamps with an open design on a round oak base (PRICED AS PAIR).

DIMENSIONS H:16"

LOCATION LIC-2nd Floor

306 EAST 61ST STREET, 3RD FL NEW YORK, NY 10065 (212)758-1970 sales@newel.com | NEWEL.COM

### Pair of American Mid-Century Bamboo Table Lamps

PAIR of Bamboo Mid-Century table lamps with an open design on a round oak base (PRICED AS PAIR).

DIMENSIONS H:16"

LOCATION LIC-2nd Floor

306 EAST 61ST STREET, 3RD FL NEW YORK, NY 10065 (212)758-1970 sales@newel.com | NEWEL.COM

# Pair of American Mid-Century Bamboo Table Lamps

PAIR of Bamboo Mid-Century table lamps with an open design on a round oak base (PRICED AS PAIR).

DIMENSIONS H:16"

LOCATION LIC-2nd Floor

306 EAST 61ST STREET, 3RD FL NEW YORK, NY 10065 (212)758-1970

# Pair of American Mid-Century Bamboo Table Lamps

PAIR of Bamboo Mid-Century table lamps with an open design on a round oak base (PRICED AS PAIR).

DIMENSIONS H:16"

LOCATION LIC-2nd Floor