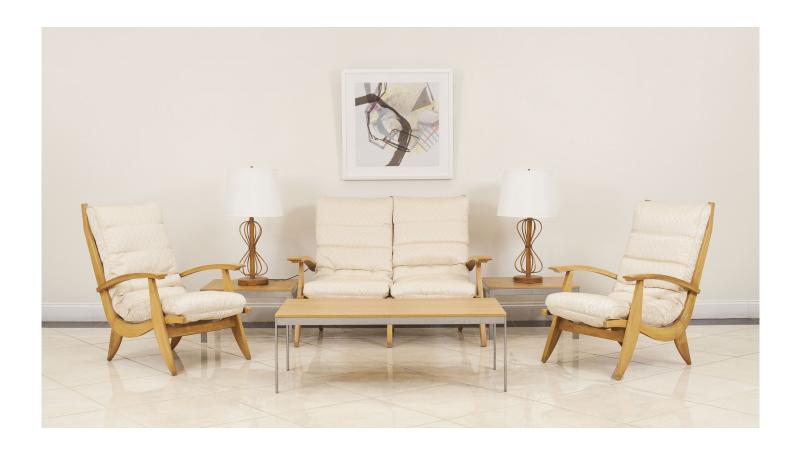

# Pair of American Mid-Century Bamboo Table Lamps

PAIR of Bamboo Mid-Century table lamps with an open design on a round oak base (PRICED AS PAIR).

DIMENSIONS H:16"

LOCATION LIC-2nd Floor

306 EAST 61ST STREET, 3RD FL NEW YORK, NY 10065 (212)758-1970 sales@newel.com | NEWEL.COM

MP1013B **SALE PRICE \$2,800.00** 