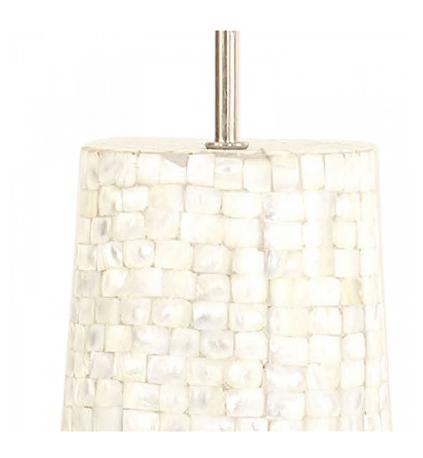

# Pair of American Mid-Century Shell and Lucite Table Lamps

PAIR of American Mid-Century tessellated table lamps with a tapered cylindrical shape resting on a round Lucite base (PRICED AS PAIR).

DIMENSIONS H:27"