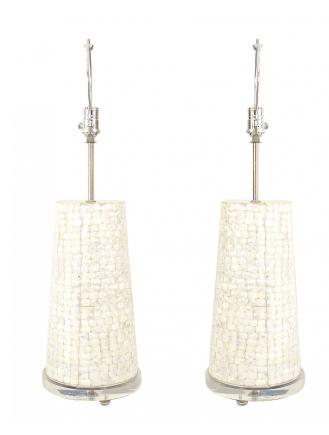

# Pair of American Mid-Century Shell and Lucite Table Lamps

PAIR of American Mid-Century tessellated table lamps with a tapered cylindrical shape resting on a round Lucite base (PRICED AS PAIR).

DIMENSIONS H:27"