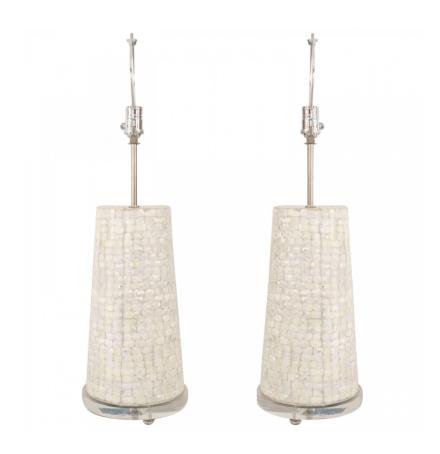

# Pair of American Mid-Century Shell and Lucite Table Lamps

PAIR of American Mid-Century tessellated table lamps with a tapered cylindrical shape resting on a round Lucite base (PRICED AS PAIR).

DIMENSIONS H:27"