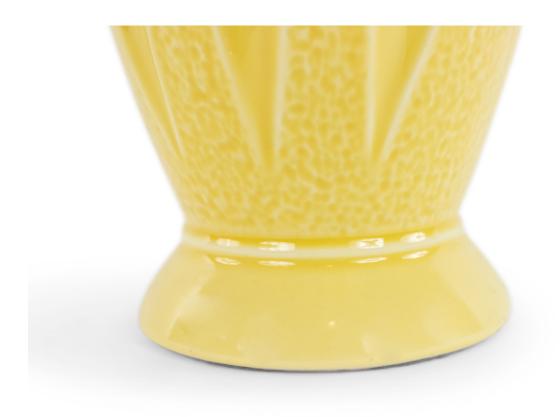

## American Mid-Century Yellow Porcelain Table Lamp

American Mid-Century yellow porcelain table lamp with tapered form having a shaped fluted design on a round base.

DIMENSIONS H:29"

sales@newel.com | NEWEL.COM

## American Mid-Century Yellow Porcelain Table Lamp

American Mid-Century yellow porcelain table lamp with tapered form having a shaped fluted design on a round base.

DIMENSIONS H:29"