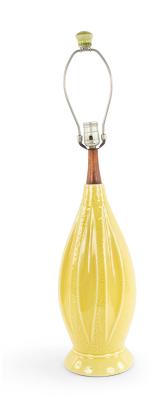

## American Mid-Century Yellow Porcelain Table Lamp

American Mid-Century yellow porcelain table lamp with tapered form having a shaped fluted design on a round base.

DIMENSIONS H:29"

sales@newel.com | NEWEL.COM

## American Mid-Century Yellow Porcelain Table Lamp

American Mid-Century yellow porcelain table lamp with tapered form having a shaped fluted design on a round base.

DIMENSIONS H:29"