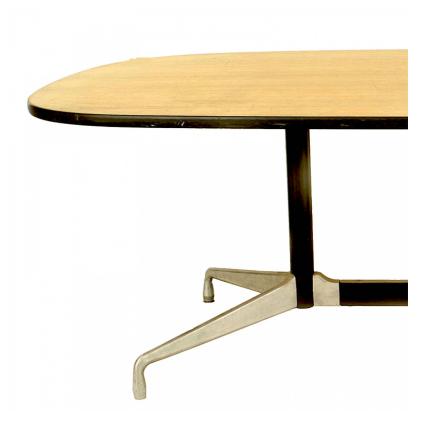

# American Post-War Wood Veneer Conference Table

American Post-War Design oval conference table with wood veneer top resting on an ebonized trimmed and aluminum double pedestal base (design by EAMES for HERMAN MILLER)

DIMENSIONS W:72"D:42"H:28"

CONDITION Good; Wear consistent with age and use

INVENTORY # MP0751