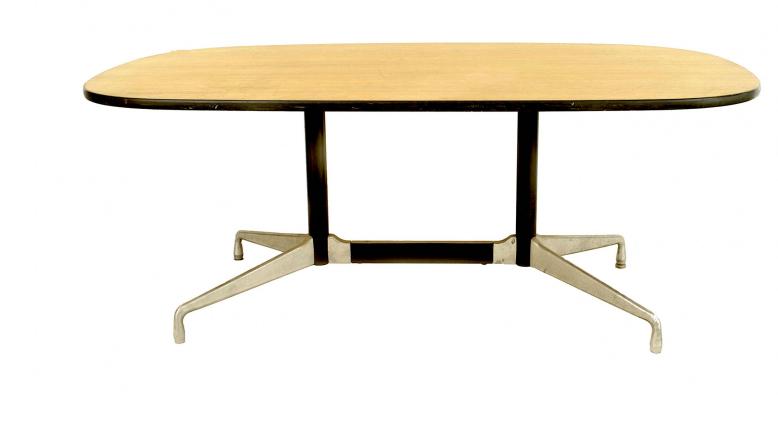

# American Post-War Wood Veneer Conference Table

American Post-War Design oval conference table with wood veneer top resting on an ebonized trimmed and aluminum double pedestal base (design by EAMES for HERMAN MILLER)

DIMENSIONS W:72"D:42"H:28"

CONDITION Good; Wear consistent with age and use

INVENTORY # MP0751