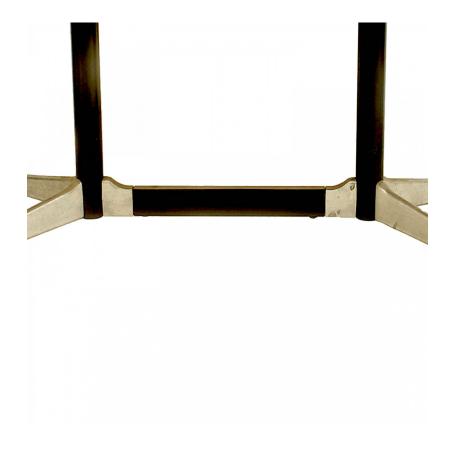

### American Post-War Wood Veneer Conference Table

American Post-War Design oval conference table with wood veneer top resting on an ebonized trimmed and aluminum double pedestal base (design by EAMES for HERMAN MILLER)

DIMENSIONS W:72"D:42"H:28"

CONDITION Good; Wear consistent with age and use

sales@newel.com | NEWEL.COM

**INVENTORY** #

MP0751 **SALE PRICE** \$6,500.00