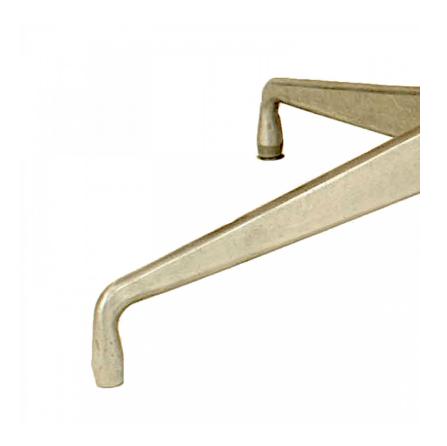

### American Post-War Wood Veneer Conference Table

American Post-War Design oval conference table with wood veneer top resting on an ebonized trimmed and aluminum double pedestal base (design by EAMES for HERMAN MILLER)

DIMENSIONS W:72"D:42"H:28"

CONDITION Good; Wear consistent with age and use

sales@newel.com | NEWEL.COM

**INVENTORY** #

MP0751 **SALE PRICE \$6,500.00** 