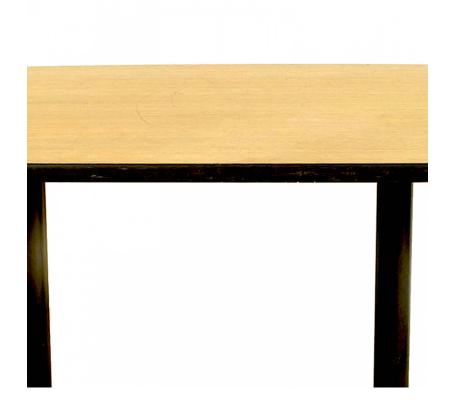

### American Post-War Wood Veneer Conference Table

American Post-War Design oval conference table with wood veneer top resting on an ebonized trimmed and aluminum double pedestal base (design by EAMES for HERMAN MILLER)

DIMENSIONS W:72"D:42"H:28"

CONDITION Good; Wear consistent with age and use

sales@newel.com | NEWEL.COM

**INVENTORY** #

MP0751 **SALE PRICE \$6,500.00** 