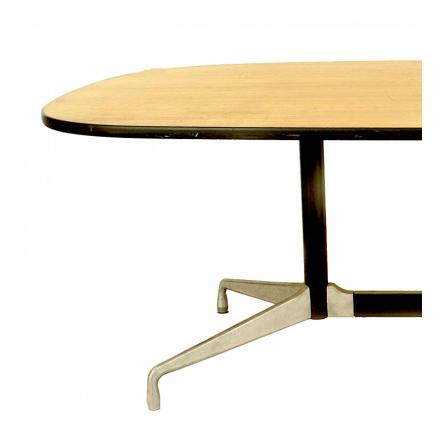

# American Post-War Wood Veneer Conference Table

American Post-War Design oval conference table with wood veneer top resting on an ebonized trimmed and aluminum double pedestal base (design by EAMES for HERMAN MILLER)