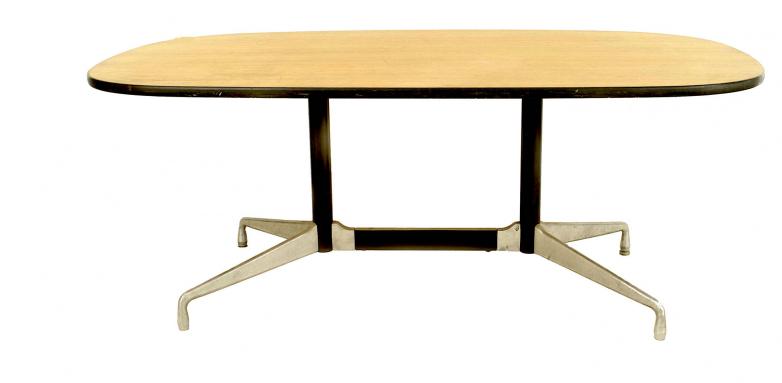

# American Post-War Wood Veneer Conference Table

American Post-War Design oval conference table with wood veneer top resting on an ebonized trimmed and aluminum double pedestal base (design by EAMES for HERMAN MILLER)

DIMENSIONS W:72"D:42"H:28"

CONDITION Good; Wear consistent with age and use

sales@newel.com | NEWEL.COM

**INVENTORY** #

MP0751 **SALE PRICE** \$6,500.00