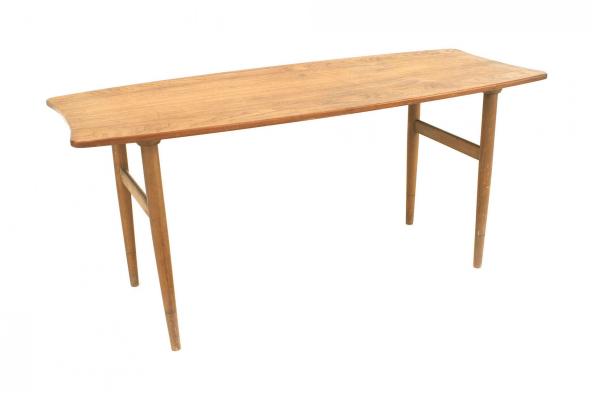

## Jason Ringside Danish Mid-Century Modern Rectangular Teak Coffee Table

Danish Mid-Century Modern rectangular teak coffee table with shaped sides and tapered legs with each side connected with a stretcher. (attributed to JASON RINGSIDE)

DIMENSIONS W:49.5"D:21"H:22"

INVENTORY # MP0004