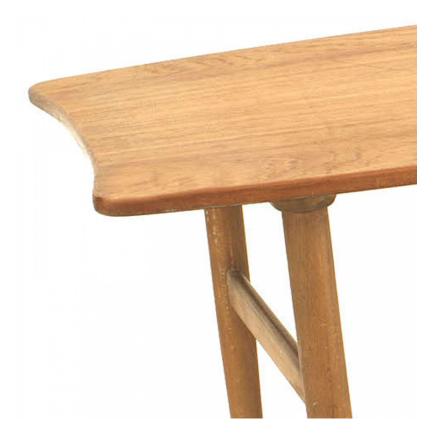

## Jason Ringside Danish Mid-Century Modern Rectangular Teak Coffee Table

Danish Mid-Century Modern rectangular teak coffee table with shaped sides and tapered legs with each side connected with a stretcher. (attributed to JASON RINGSIDE)

DIMENSIONS W:49.5"D:21"H:22"

INVENTORY # MP0004