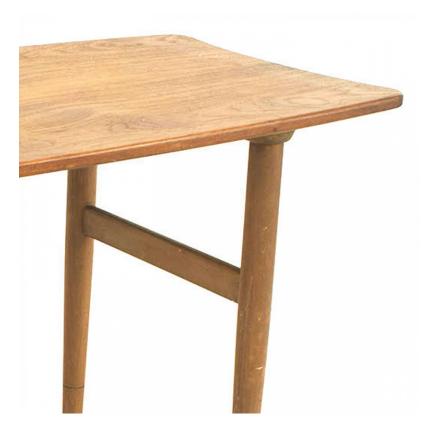

## Jason Ringside Danish Mid-Century Modern Rectangular Teak Coffee Table

Danish Mid-Century Modern rectangular teak coffee table with shaped sides and tapered legs with each side connected with a stretcher. (attributed to JASON RINGSIDE)

DIMENSIONS W:49.5"D:21"H:22"

INVENTORY # MP0004