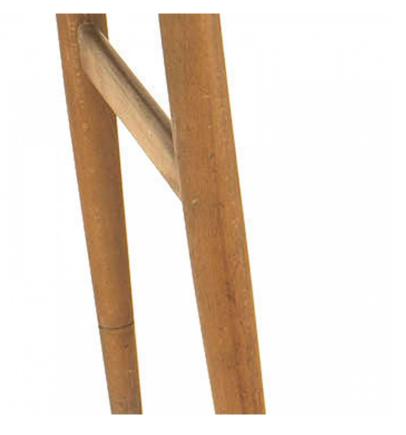

## Jason Ringside Danish Mid-Century Modern Rectangular Teak Coffee Table

Danish Mid-Century Modern rectangular teak coffee table with shaped sides and tapered legs with each side connected with a stretcher. (attributed to JASON RINGSIDE)