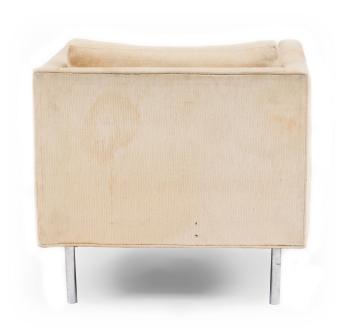

# Pair of Mid-Century Beige Upholstered Armchairs

2 American Mid-20th Cent cube form off-white upholstered arm chairs supported on chrome feet (designed by MILO BAUGHMAN, labeled: James Inc.) (PRICED EACH).

DIMENSIONS W:31"D:27"H:24.5"

sales@newel.com | NEWEL.COM

INVENTORY # MP0067