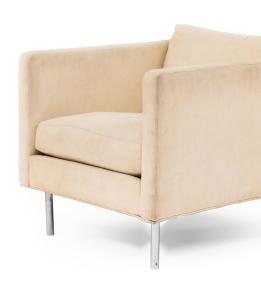

# Pair of Mid-Century Beige Upholstered Armchairs

2 American Mid-20th Cent cube form off-white upholstered arm chairs supported on chrome feet (designed by MILO BAUGHMAN, labeled: James Inc.) (PRICED EACH).

DIMENSIONS W:31"D:27"H:24.5"

sales@newel.com | NEWEL.COM

INVENTORY # MP0067