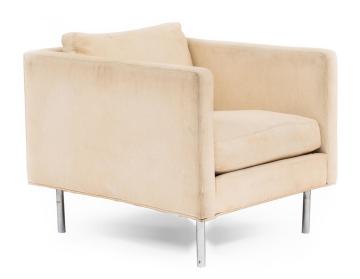

# Pair of Mid-Century Beige Upholstered Armchairs

2 American Mid-20th Cent cube form off-white upholstered arm chairs supported on chrome feet (designed by MILO BAUGHMAN, labeled: James Inc.) (PRICED EACH).

DIMENSIONS W:31"D:27"H:24.5"

sales@newel.com | NEWEL.COM

INVENTORY # MP0067