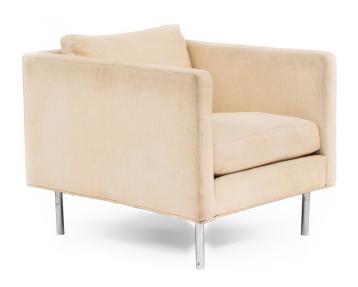

# Pair of Mid-Century Beige Upholstered Armchairs

2 American Mid-20th Cent cube form off-white upholstered arm chairs supported on chrome feet (designed by MILO BAUGHMAN, labeled: James Inc.) (PRICED EACH).

DIMENSIONS W:31"D:27"H:24.5"

sales@newel.com | NEWEL.COM

INVENTORY # MP0067