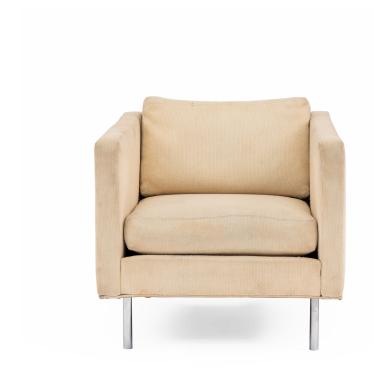

# Pair of Mid-Century Beige Upholstered Armchairs

2 American Mid-20th Cent cube form off-white upholstered arm chairs supported on chrome feet (designed by MILO BAUGHMAN, labeled: James Inc.) (PRICED EACH).

DIMENSIONS W:31"D:27"H:24.5"

sales@newel.com | NEWEL.COM

INVENTORY # MP0067