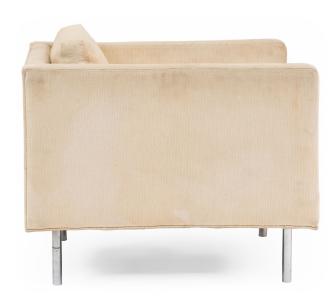

# Pair of Mid-Century Beige Upholstered Armchairs

2 American Mid-20th Cent cube form off-white upholstered arm chairs supported on chrome feet (designed by MILO BAUGHMAN, labeled: James Inc.) (PRICED EACH).

DIMENSIONS W:31"D:27"H:24.5"

sales@newel.com | NEWEL.COM

INVENTORY # MP0067