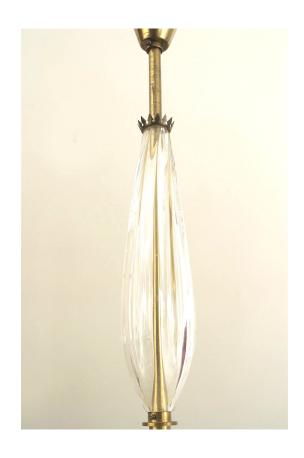

## Mid-Century Swedish Orrefors Molded Gold Dusted Glass Chandelier

Mid-Century Swedish "ORREFORS" chandelier with round molded gold dusted glass bowl with a scalloped edge supported by a clear shaped glass stem with a brass finial bottom.

DIMENSIONS H:24.5"

sales@newel.com | NEWEL.COM

INVENTORY #

ABI004A **SALE PRICE** \$3,900.00