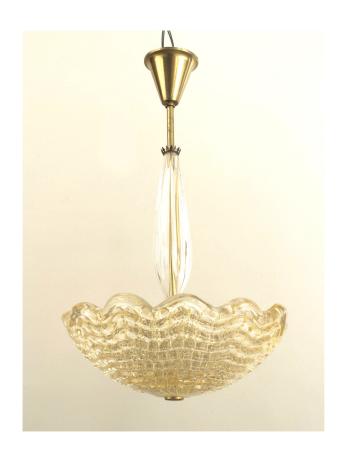

## Mid-Century Swedish Orrefors Molded Gold Dusted Glass Chandelier

Mid-Century Swedish "ORREFORS" chandelier with round molded gold dusted glass bowl with a scalloped edge supported by a clear shaped glass stem with a brass finial bottom.

DIMENSIONS H:24.5"

sales@newel.com | NEWEL.COM

**INVENTORY** #

ABI004A **SALE PRICE** \$3,900.00