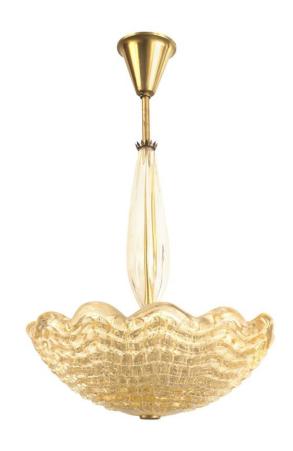

## Mid-Century Swedish Orrefors Molded Gold Dusted Glass Chandelier

Mid-Century Swedish "ORREFORS" chandelier with round molded gold dusted glass bowl with a scalloped edge supported by a clear shaped glass stem with a brass finial bottom.

DIMENSIONS H:24.5"

sales@newel.com | NEWEL.COM

INVENTORY #

ABI004A **SALE PRICE** \$3,900.00