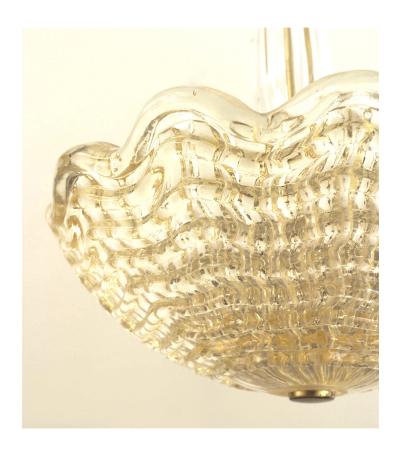

## Mid-Century Swedish Orrefors Molded Gold Dusted Glass Chandelier

Mid-Century Swedish "ORREFORS" chandelier with round molded gold dusted glass bowl with a scalloped edge supported by a clear shaped glass stem with a brass finial bottom.

DIMENSIONS H:24.5"

sales@newel.com | NEWEL.COM

INVENTORY #

ABI004A **SALE PRICE** \$3,900.00