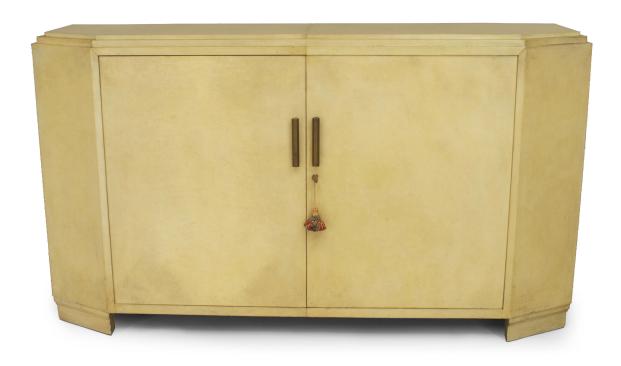

# French Mid-Century White Parchment Sideboard

French Mid-Century (1940s) white parchment narrow sideboard cabinet with canted sides and a stepped up top with 2 front doors having bronze cylindrical handles.

DIMENSIONS W:67"D:17"H:37.75"

sales@newel.com | NEWEL.COM

**INVENTORY** #

057436 **SALE PRICE** \$32,500.00