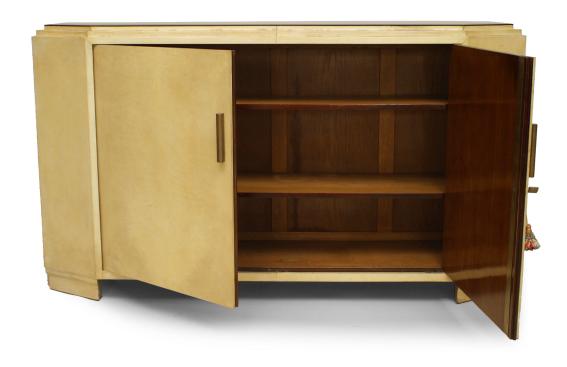

# French Mid-Century White Parchment Sideboard

French Mid-Century (1940s) white parchment narrow sideboard cabinet with canted sides and a stepped up top with 2 front doors having bronze cylindrical handles.

DIMENSIONS W:67"D:17"H:37.75"

sales@newel.com | NEWEL.COM

**INVENTORY** #

057436 **SALE PRICE** \$32,500.00