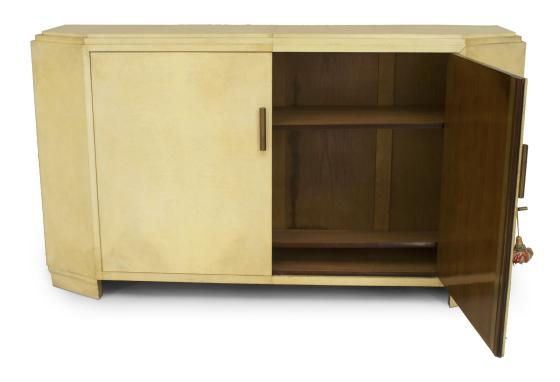

# French Mid-Century White Parchment Sideboard

French Mid-Century (1940s) white parchment narrow sideboard cabinet with canted sides and a stepped up top with 2 front doors having bronze cylindrical handles.

DIMENSIONS W:67"D:17"H:37.75"

sales@newel.com | NEWEL.COM

**INVENTORY** #

057436 **SALE PRICE** \$32,500.00