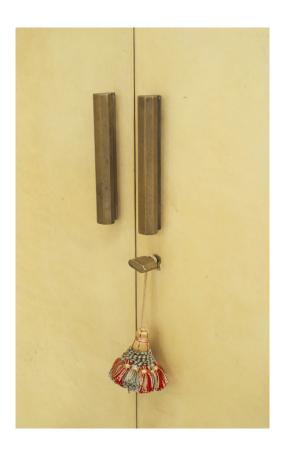

# French Mid-Century White Parchment Sideboard

French Mid-Century (1940s) white parchment narrow sideboard cabinet with canted sides and a stepped up top with 2 front doors having bronze cylindrical handles.