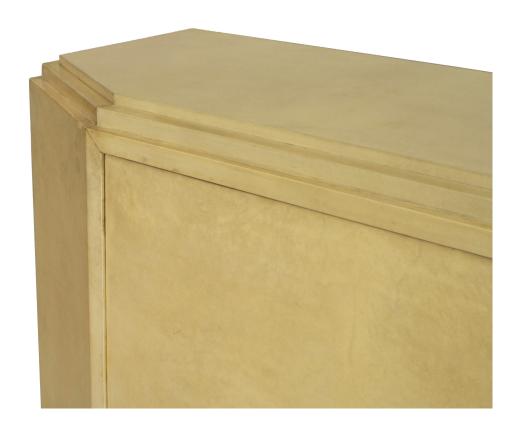

# French Mid-Century White Parchment Sideboard

French Mid-Century (1940s) white parchment narrow sideboard cabinet with canted sides and a stepped up top with 2 front doors having bronze cylindrical handles.