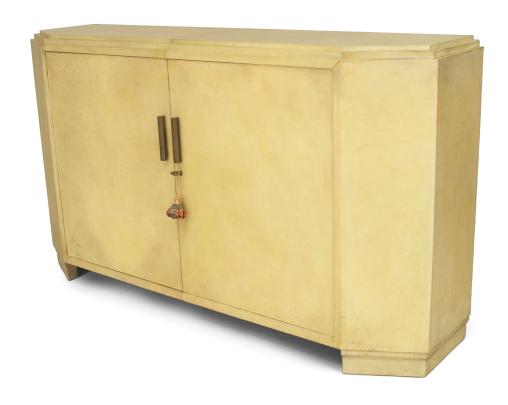

# French Mid-Century White Parchment Sideboard

French Mid-Century (1940s) white parchment narrow sideboard cabinet with canted sides and a stepped up top with 2 front doors having bronze cylindrical handles.

DIMENSIONS W:67"D:17"H:37.75"

sales@newel.com | NEWEL.COM

**INVENTORY** #

057436 **SALE PRICE** \$32,500.00