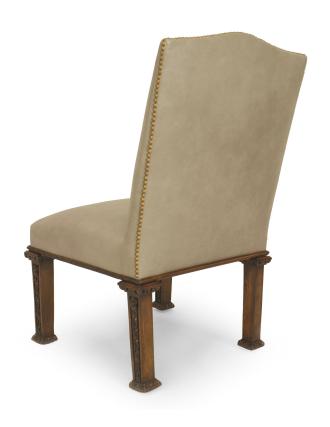

# 5 English Georgian Leather Side Chairs

5 English Georgian (18th Cent) dark oak stained side chairs with carved legs and seat edge having a grey leather upholstered seat and shaped back with nail heads. (PRICED EACH)

DIMENSIONS W:23"D:26"H:37.75"

sales@newel.com | NEWEL.COM

**INVENTORY** #

060698 **SALE PRICE** \$7,500.00