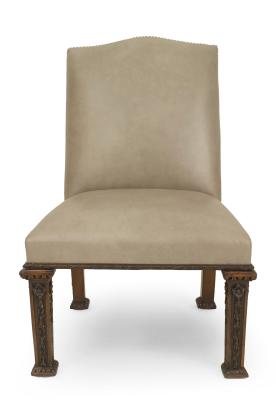

# 5 English Georgian Leather Side Chairs

5 English Georgian (18th Cent) dark oak stained side chairs with carved legs and seat edge having a grey leather upholstered seat and shaped back with nail heads. (PRICED EACH)

DIMENSIONS W:23"D:26"H:37.75"

sales@newel.com | NEWEL.COM

**INVENTORY** #

060698 **SALE PRICE** \$7,500.00