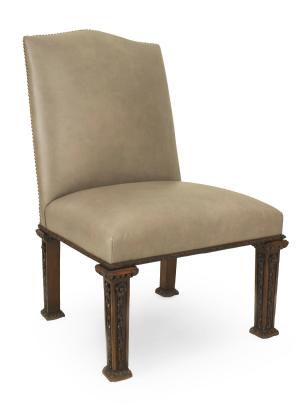

# 5 English Georgian Leather Side Chairs

5 English Georgian (18th Cent) dark oak stained side chairs with carved legs and seat edge having a grey leather upholstered seat and shaped back with nail heads. (PRICED EACH)

DIMENSIONS W:23"D:26"H:37.75"

sales@newel.com | NEWEL.COM

**INVENTORY** #

060698 **SALE PRICE** \$7,500.00