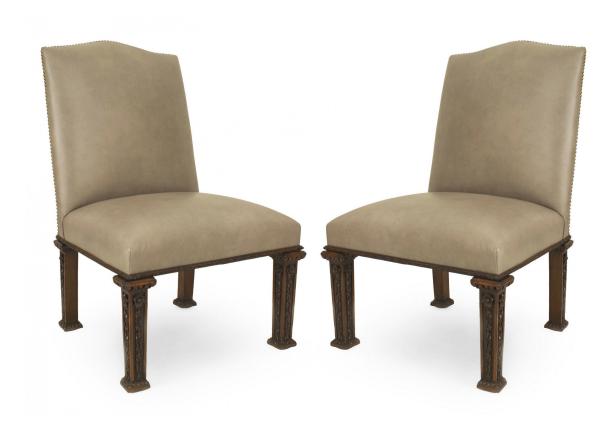

# 5 English Georgian Leather Side Chairs

5 English Georgian (18th Cent) dark oak stained side chairs with carved legs and seat edge having a grey leather upholstered seat and shaped back with nail heads. (PRICED EACH)

DIMENSIONS W:23"D:26"H:37.75"

sales@newel.com | NEWEL.COM

**INVENTORY** #

060698 **SALE PRICE** \$7,500.00