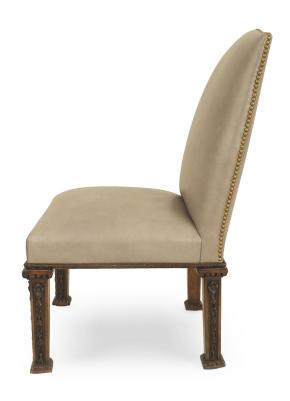

## 5 English Georgian Leather Side Chairs

5 English Georgian (18th Cent) dark oak stained side chairs with carved legs and seat edge having a grey leather upholstered seat and shaped back with nail heads. (PRICED EACH)

DIMENSIONS W:23"D:26"H:37.75"

sales@newel.com | NEWEL.COM

**INVENTORY** #

060698 **SALE PRICE** \$7,500.00