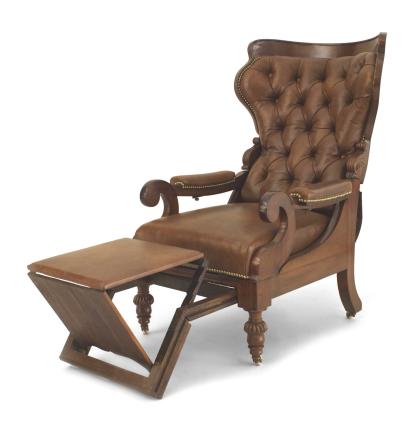

## English Victorian Mahogany Arm Chair

English Victorian (2nd Quarter 19th Century) mahogany reclining adjustable arm chair with foot rest and upholstered in brown leather having a tufted round back with nail head trim.

DIMENSIONS W:26.75"D:33"H:47.5"

sales@newel.com | NEWEL.COM

**INVENTORY** #

060696 **SALE PRICE** \$14,500.00