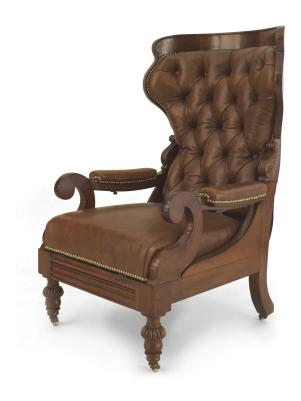

## English Victorian Mahogany Arm Chair

English Victorian (2nd Quarter 19th Century) mahogany reclining adjustable arm chair with foot rest and upholstered in brown leather having a tufted round back with nail head trim.

DIMENSIONS W:26.75"D:33"H:47.5"

sales@newel.com | NEWEL.COM

**INVENTORY** #

060696 **SALE PRICE** \$14,500.00