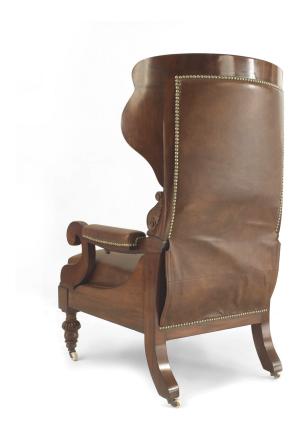

## English Victorian Mahogany Arm Chair

English Victorian (2nd Quarter 19th Century) mahogany reclining adjustable arm chair with foot rest and upholstered in brown leather having a tufted round back with nail head trim.

DIMENSIONS W:26.75"D:33"H:47.5"

sales@newel.com | NEWEL.COM

**INVENTORY** #

060696 **SALE PRICE** \$14,500.00