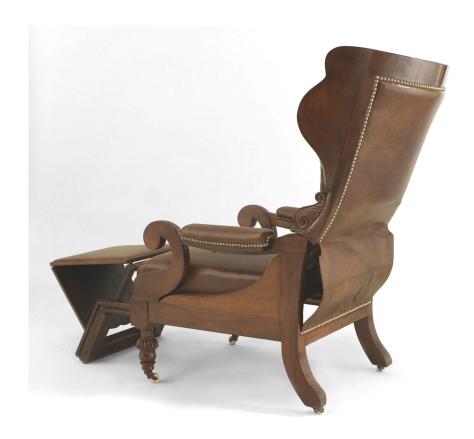

## English Victorian Mahogany Arm Chair

English Victorian (2nd Quarter 19th Century) mahogany reclining adjustable arm chair with foot rest and upholstered in brown leather having a tufted round back with nail head trim.

DIMENSIONS W:26.75"D:33"H:47.5"

sales@newel.com | NEWEL.COM

**INVENTORY** #

060696 **SALE PRICE** \$14,500.00