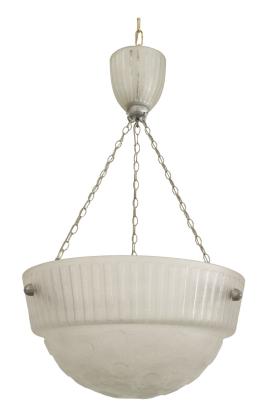

#### Daum French Art Deco Frosted Glass Bowl Chandelier

French Art Deco frosted glass large bowl form chandelier with a fluted top section below a "dot" design bottom with a matching canopy shade supported by 3 chains (attributed to: DAUM)

DIMENSIONSH:34"CONDITIONGood; Wear consistent with age and useLOCATION61st Street

INVENTORY # JKG0106