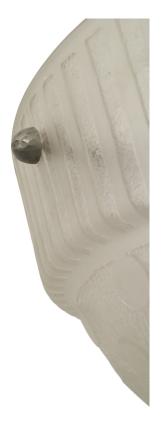

#### Daum French Art Deco Frosted Glass Bowl Chandelier

French Art Deco frosted glass large bowl form chandelier with a fluted top section below a "dot" design bottom with a matching canopy shade supported by 3 chains (attributed to: DAUM)