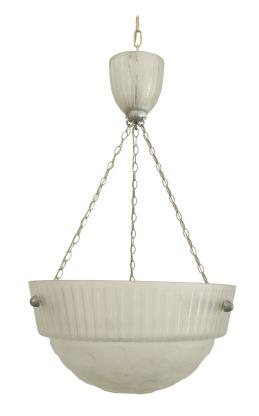

# Daum French Art Deco Frosted Glass Bowl Chandelier

French Art Deco frosted glass large bowl form chandelier with a fluted top section below a "dot" design bottom with a matching canopy shade supported by 3 chains (attributed to: DAUM)