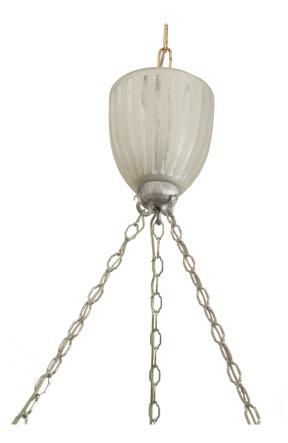

# Daum French Art Deco Frosted Glass Bowl Chandelier

French Art Deco frosted glass large bowl form chandelier with a fluted top section below a "dot" design bottom with a matching canopy shade supported by 3 chains (attributed to: DAUM)

| DIMENSIONS | H:34"                                  |
|------------|----------------------------------------|
| CONDITION  | Good; Wear consistent with age and use |
| LOCATION   | 61st Street                            |