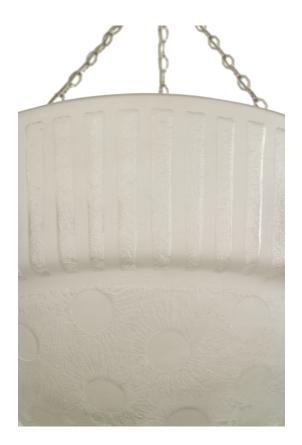

#### Daum French Art Deco Frosted Glass Bowl Chandelier

French Art Deco frosted glass large bowl form chandelier with a fluted top section below a "dot" design bottom with a matching canopy shade supported by 3 chains (attributed to: DAUM)

| DIMENSIONS | H:34"                                  |
|------------|----------------------------------------|
| CONDITION  | Good; Wear consistent with age and use |
| LOCATION   | 61st Street                            |