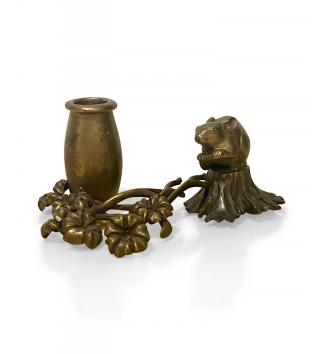

# MORRIS, ROBERT LEE MORRIS

Robert Lee Morris, "Mouse with Vase & Flowers Candle Holder"

Robert Lee Morris, "Mouse with Vase & Flowers Candle Holder", 1990's, Brass, Signed

DIMENSIONS W:5"D:4"H:2.5"

sales@newel.com | NEWEL.COM

## MORRIS, ROBERT LEE MORRIS

Robert Lee Morris, "Mouse with Vase & Flowers Candle Holder"

Robert Lee Morris, "Mouse with Vase & Flowers Candle Holder", 1990's, Brass, Signed

DIMENSIONS W:5"D:4"H:2.5"

sales@newel.com | NEWEL.COM

# MORRIS, ROBERT LEE MORRIS

Robert Lee Morris, "Mouse with Vase & Flowers Candle Holder"

Robert Lee Morris, "Mouse with Vase & Flowers Candle Holder", 1990's, Brass, Signed

DIMENSIONS W:5"D:4"H:2.5"