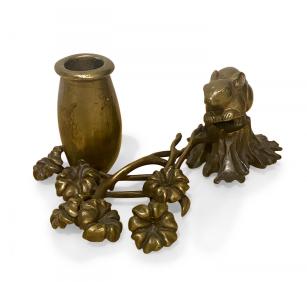

# MORRIS, ROBERT LEE MORRIS

Robert Lee Morris, "Mouse with Vase & Flowers Candle Holder"

Robert Lee Morris, "Mouse with Vase & Flowers Candle Holder", 1990's, Brass, Signed

DIMENSIONS W:5"D:4"H:2.5"

sales@newel.com | NEWEL.COM

## MORRIS, ROBERT LEE MORRIS

Robert Lee Morris, "Mouse with Vase & Flowers Candle Holder"

Robert Lee Morris, "Mouse with Vase & Flowers Candle Holder", 1990's, Brass, Signed

DIMENSIONS W:5"D:4"H:2.5"

sales@newel.com | NEWEL.COM

# MORRIS, ROBERT LEE MORRIS

Robert Lee Morris, "Mouse with Vase & Flowers Candle Holder"

Robert Lee Morris, "Mouse with Vase & Flowers Candle Holder", 1990's, Brass, Signed

DIMENSIONS W:5"D:4"H:2.5"