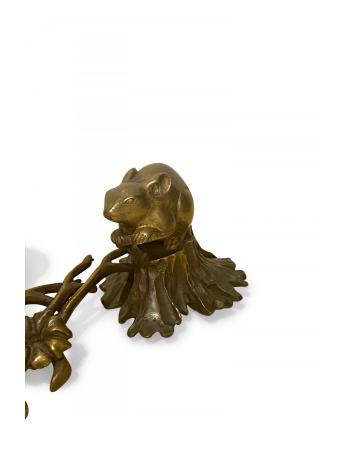

# MORRIS, ROBERT LEE MORRIS

Robert Lee Morris, "Mouse with Vase & Flowers Candle Holder"

Robert Lee Morris, "Mouse with Vase & Flowers Candle Holder", 1990's, Brass, Signed

DIMENSIONS W:5"D:4"H:2.5"

sales@newel.com | NEWEL.COM

## MORRIS, ROBERT LEE MORRIS

Robert Lee Morris, "Mouse with Vase & Flowers Candle Holder"

Robert Lee Morris, "Mouse with Vase & Flowers Candle Holder", 1990's, Brass, Signed

DIMENSIONS W:5"D:4"H:2.5"

sales@newel.com | NEWEL.COM

# MORRIS, ROBERT LEE MORRIS

Robert Lee Morris, "Mouse with Vase & Flowers Candle Holder"

Robert Lee Morris, "Mouse with Vase & Flowers Candle Holder", 1990's, Brass, Signed

DIMENSIONS W:5"D:4"H:2.5"