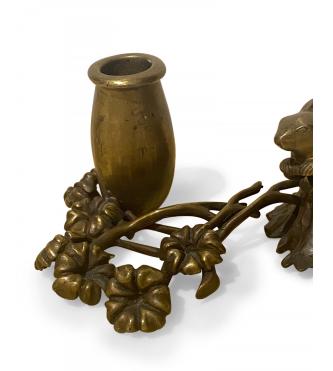

# MORRIS, ROBERT LEE MORRIS

Robert Lee Morris, "Mouse with Vase & Flowers Candle Holder"

Robert Lee Morris, "Mouse with Vase & Flowers Candle Holder", 1990's, Brass, Signed

DIMENSIONS W:5"D:4"H:2.5"

sales@newel.com | NEWEL.COM