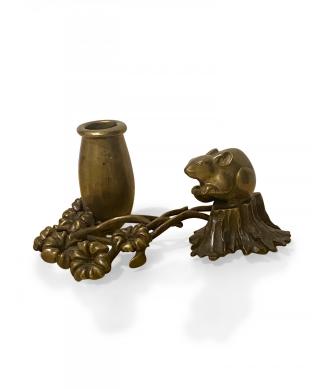

# MORRIS, ROBERT LEE MORRIS

Robert Lee Morris, "Mouse with Vase & Flowers Candle Holder"

Robert Lee Morris, "Mouse with Vase & Flowers Candle Holder", 1990's, Brass, Signed

DIMENSIONS W:5"D:4"H:2.5"

sales@newel.com | NEWEL.COM

## MORRIS, ROBERT LEE MORRIS

Robert Lee Morris, "Mouse with Vase & Flowers Candle Holder"

Robert Lee Morris, "Mouse with Vase & Flowers Candle Holder", 1990's, Brass, Signed

DIMENSIONS W:5"D:4"H:2.5"

sales@newel.com | NEWEL.COM

# MORRIS, ROBERT LEE MORRIS

Robert Lee Morris, "Mouse with Vase & Flowers Candle Holder"

Robert Lee Morris, "Mouse with Vase & Flowers Candle Holder", 1990's, Brass, Signed

DIMENSIONS W:5"D:4"H:2.5"