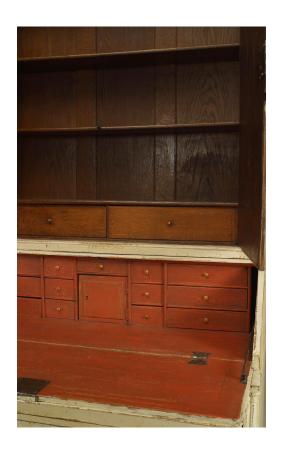

# **Continental Gustavian Painted Secretary**

Continental Gustavian-style (Possibly Swedish/ Danish 18th Century) off-white painted secretary with carved column sides and carved simple swag and tassel design on front top section doors

DIMENSIONS W:47"D:24"H:85"

sales@newel.com | NEWEL.COM

INVENTORY #

060652 **SALE PRICE** \$18,000.00