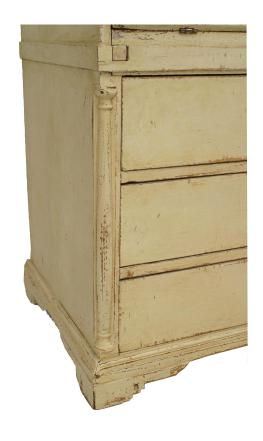

# **Continental Gustavian Painted Secretary**

Continental Gustavian-style (Possibly Swedish/ Danish 18th Century) off-white painted secretary with carved column sides and carved simple swag and tassel design on front top section doors

DIMENSIONS W:47"D:24"H:85"

sales@newel.com | NEWEL.COM

**INVENTORY** #

060652 **SALE PRICE** \$18,000.00