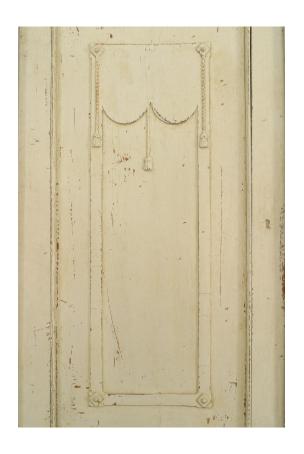

# **Continental Gustavian Painted Secretary**

Continental Gustavian-style (Possibly Swedish/ Danish 18th Century) off-white painted secretary with carved column sides and carved simple swag and tassel design on front top section doors

DIMENSIONS W:47"D:24"H:85"

sales@newel.com | NEWEL.COM

**INVENTORY** #

060652 **SALE PRICE** \$18,000.00