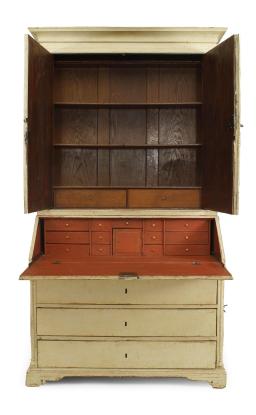

# **Continental Gustavian Painted Secretary**

Continental Gustavian-style (Possibly Swedish/ Danish 18th Century) off-white painted secretary with carved column sides and carved simple swag and tassel design on front top section doors

DIMENSIONS W:47"D:24"H:85"

sales@newel.com | NEWEL.COM

**INVENTORY** #

060652 **SALE PRICE** \$18,000.00