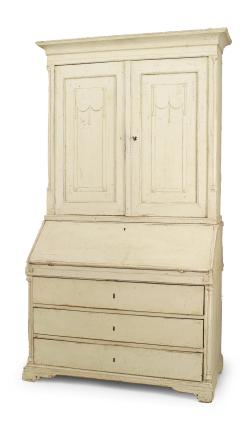

# **Continental Gustavian Painted Secretary**

Continental Gustavian-style (Possibly Swedish/ Danish 18th Century) off-white painted secretary with carved column sides and carved simple swag and tassel design on front top section doors

DIMENSIONS W:47"D:24"H:85"

sales@newel.com | NEWEL.COM

**INVENTORY** #

060652 **SALE PRICE** \$18,000.00