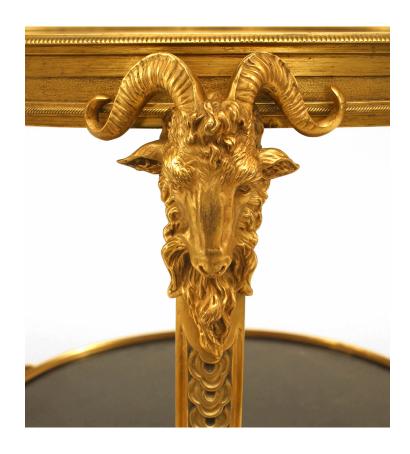

# French Louis XVI Style Bronze Dore Ram and Marble End Table

French Louis XVI-style (19/20th Century) bronze dore ram head design round end table with 3 legs supporting an inset black marble top and shelf with a bottom stretcher.

DIMENSIONS H:29"

sales@newel.com | NEWEL.COM

**INVENTORY** #

060651 **SALE PRICE** \$12,500.00