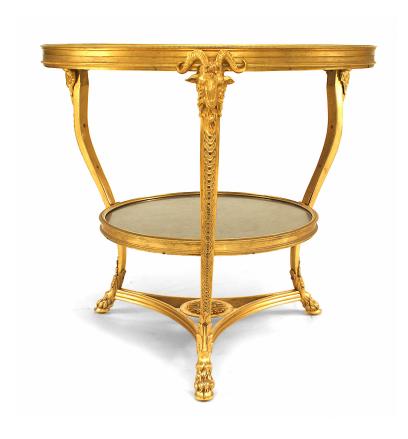

# French Louis XVI Style Bronze Dore Ram and Marble End Table

French Louis XVI-style (19/20th Century) bronze dore ram head design round end table with 3 legs supporting an inset black marble top and shelf with a bottom stretcher.

DIMENSIONS H:29"

sales@newel.com | NEWEL.COM

**INVENTORY** #

060651 **SALE PRICE** \$12,500.00