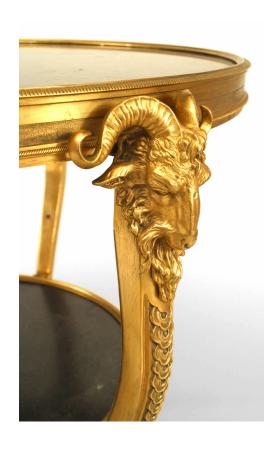

# French Louis XVI Style Bronze Dore Ram and Marble End Table

French Louis XVI-style (19/20th Century) bronze dore ram head design round end table with 3 legs supporting an inset black marble top and shelf with a bottom stretcher.

DIMENSIONS H:29"

sales@newel.com | NEWEL.COM

**INVENTORY** #

060651 **SALE PRICE** \$12,500.00