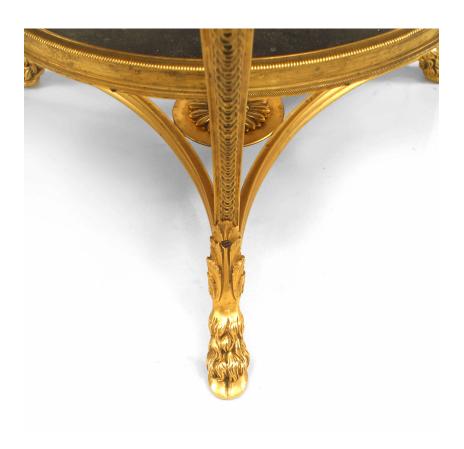

# French Louis XVI Style Bronze Dore Ram and Marble End Table

French Louis XVI-style (19/20th Century) bronze dore ram head design round end table with 3 legs supporting an inset black marble top and shelf with a bottom stretcher.

DIMENSIONS H:29"

sales@newel.com | NEWEL.COM

**INVENTORY** #

060651 **SALE PRICE** \$12,500.00