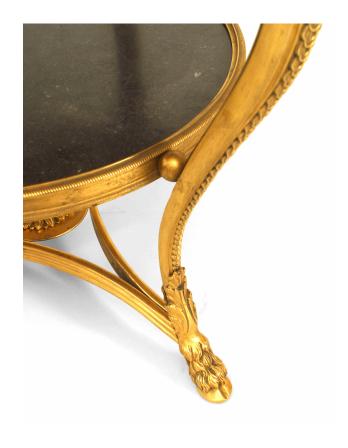

# French Louis XVI Style Bronze Dore Ram and Marble End Table

French Louis XVI-style (19/20th Century) bronze dore ram head design round end table with 3 legs supporting an inset black marble top and shelf with a bottom stretcher.

DIMENSIONS H:29"

sales@newel.com | NEWEL.COM

**INVENTORY** #

060651 **SALE PRICE** \$12,500.00