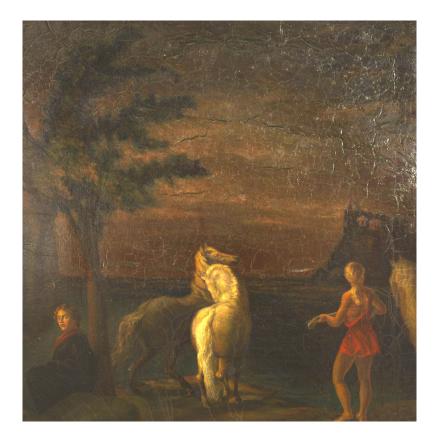

## Italian Neo-Classic Landscape with Horses

Italian Neo-classic oil on canvas of a dark landscape with horses and figures in the foreground with a gilt frame.

DIMENSIONS W:31"D:3"H:27"

LOCATION LIC-2nd Floor