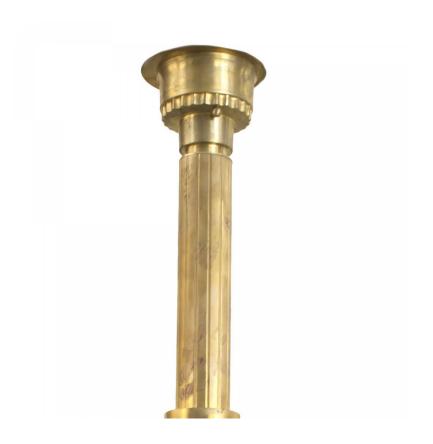

# French Mid-Century Brass Chandelier

French Mid-Century (1940s) brass chandelier with 4 scroll arms emanating from a fluted center post have swag trim design.

DIMENSIONS H:26.25"

sales@newel.com | NEWEL.COM

# French Mid-Century Brass Chandelier

French Mid-Century (1940s) brass chandelier with 4 scroll arms emanating from a fluted center post have swag trim design.

DIMENSIONS H:26.25"