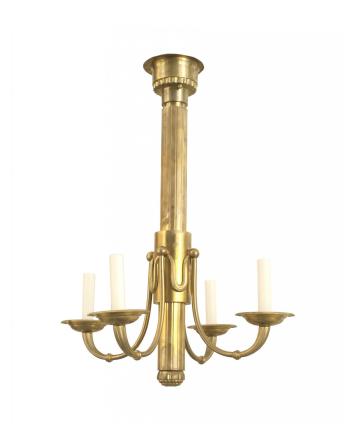

# French Mid-Century Brass Chandelier

French Mid-Century (1940s) brass chandelier with 4 scroll arms emanating from a fluted center post have swag trim design.

DIMENSIONS H:26.25"

sales@newel.com | NEWEL.COM

# French Mid-Century Brass Chandelier

French Mid-Century (1940s) brass chandelier with 4 scroll arms emanating from a fluted center post have swag trim design.

DIMENSIONS H:26.25"