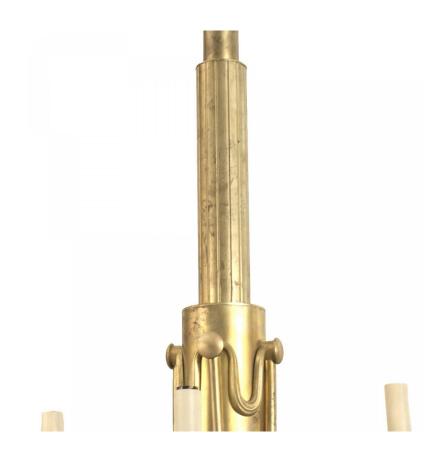

# French Mid-Century Brass Chandelier

French Mid-Century (1940s) brass chandelier with 4 scroll arms emanating from a fluted center post have swag trim design.

DIMENSIONS H:26.25"

sales@newel.com | NEWEL.COM

# French Mid-Century Brass Chandelier

French Mid-Century (1940s) brass chandelier with 4 scroll arms emanating from a fluted center post have swag trim design.

DIMENSIONS H:26.25"