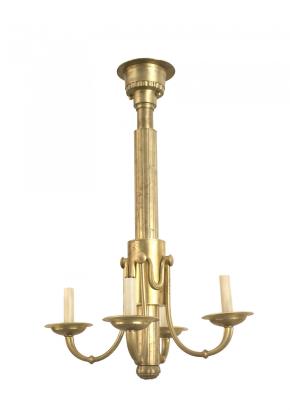

# French Mid-Century Brass Chandelier

French Mid-Century (1940s) brass chandelier with 4 scroll arms emanating from a fluted center post have swag trim design.

DIMENSIONS H:26.25"

sales@newel.com | NEWEL.COM

# French Mid-Century Brass Chandelier

French Mid-Century (1940s) brass chandelier with 4 scroll arms emanating from a fluted center post have swag trim design.

DIMENSIONS H:26.25"