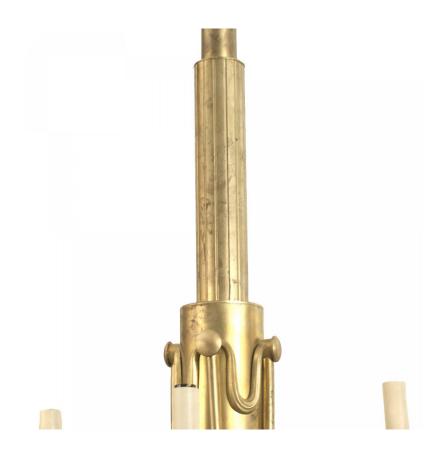

# French Mid-Century Brass Chandelier

French Mid-Century (1940s) brass chandelier with 4 scroll arms emanating from a fluted center post have swag trim design.

DIMENSIONS H:26.25"

sales@newel.com | NEWEL.COM

# French Mid-Century Brass Chandelier

French Mid-Century (1940s) brass chandelier with 4 scroll arms emanating from a fluted center post have swag trim design.

DIMENSIONS H:26.25"