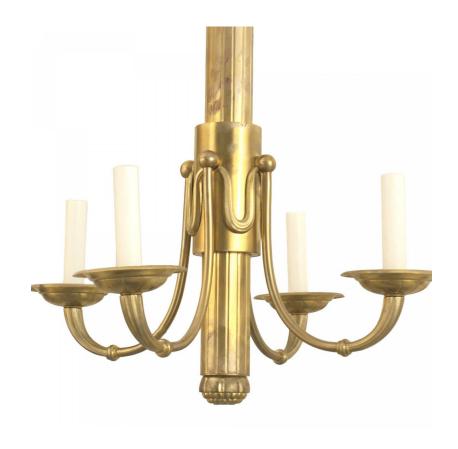

# French Mid-Century Brass Chandelier

French Mid-Century (1940s) brass chandelier with 4 scroll arms emanating from a fluted center post have swag trim design.

DIMENSIONS H:26.25"

sales@newel.com | NEWEL.COM

# French Mid-Century Brass Chandelier

French Mid-Century (1940s) brass chandelier with 4 scroll arms emanating from a fluted center post have swag trim design.

DIMENSIONS H:26.25"