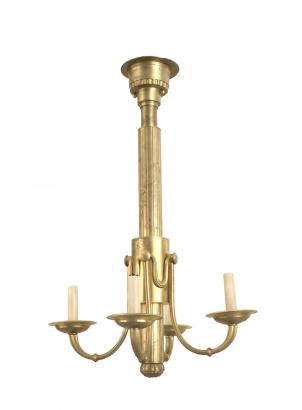

# French Mid-Century Brass Chandelier

French Mid-Century (1940s) brass chandelier with 4 scroll arms emanating from a fluted center post have swag trim design.

DIMENSIONS H:26.25"

sales@newel.com | NEWEL.COM

INVENTORY #

JKG1658 **SALE PRICE \$4,500.00** 