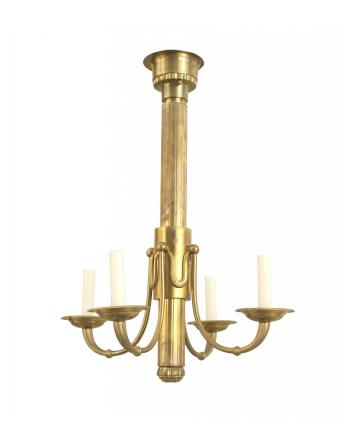

# French Mid-Century Brass Chandelier

French Mid-Century (1940s) brass chandelier with 4 scroll arms emanating from a fluted center post have swag trim design.

DIMENSIONS H:26.25"

sales@newel.com | NEWEL.COM

**INVENTORY** #

JKG1658 **SALE PRICE \$4,500.00** 