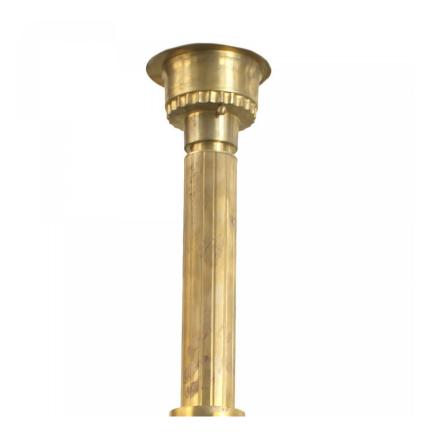

# French Mid-Century Brass Chandelier

French Mid-Century (1940s) brass chandelier with 4 scroll arms emanating from a fluted center post have swag trim design.

DIMENSIONS H:26.25"

sales@newel.com | NEWEL.COM

# French Mid-Century Brass Chandelier

French Mid-Century (1940s) brass chandelier with 4 scroll arms emanating from a fluted center post have swag trim design.

DIMENSIONS H:26.25"