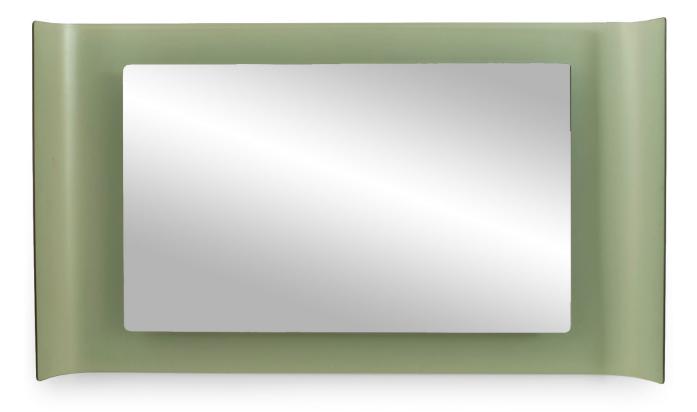

## Fontana Are Italian Mid-Century Frosted Green Glass Wall Mirror

Italian Mid-Century (1960s) wall mirror with a large rectangular frosted glass back panel with curved sides behind a rectangular mirror. (by FONTANA ARTE)