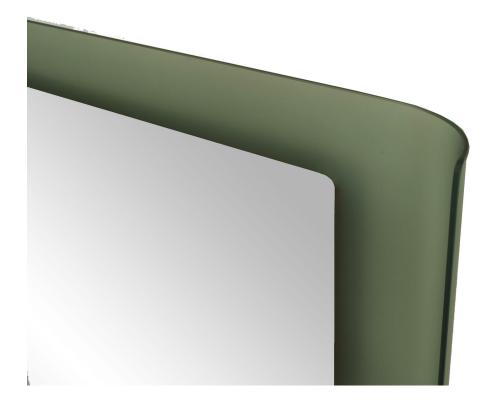

## Fontana Are Italian Mid-Century Frosted Green Glass Wall Mirror

Italian Mid-Century (1960s) wall mirror with a large rectangular frosted glass back panel with curved sides behind a rectangular mirror. (by FONTANA ARTE)