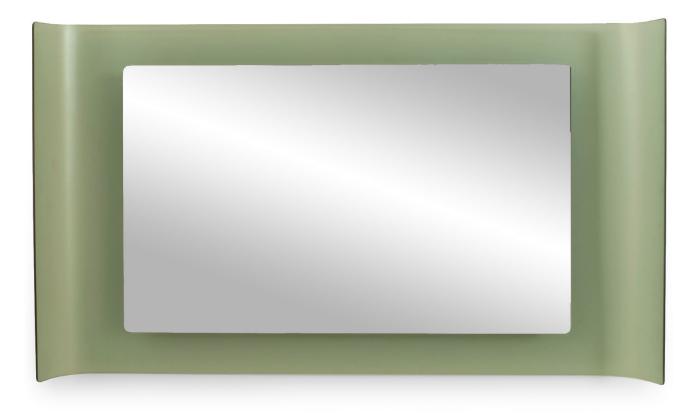

## Fontana Are Italian Mid-Century Frosted Green Glass Wall Mirror

Italian Mid-Century (1960s) wall mirror with a large rectangular frosted glass back panel with curved sides behind a rectangular mirror. (by FONTANA ARTE)