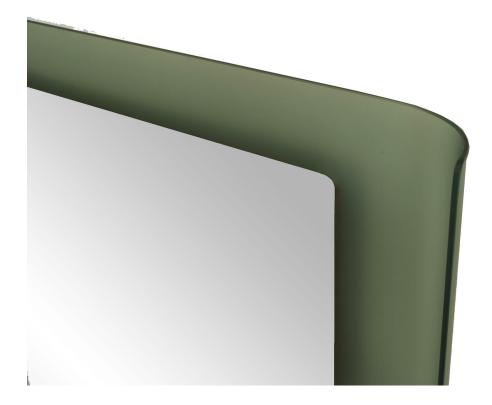

## Fontana Are Italian Mid-Century Frosted Green Glass Wall Mirror

Italian Mid-Century (1960s) wall mirror with a large rectangular frosted glass back panel with curved sides behind a rectangular mirror. (by FONTANA ARTE)