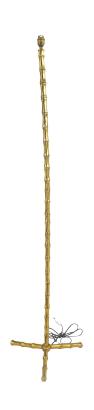

#### MAISON BAGUES

# French Mid-Century Bagues Style Faux Bamboo Floor Lamp

French 1950s gilt bronze faux bamboo design floor lamp resting on 3 feet (in the style of BAGUES)

DIMENSIONS W:13"D:13"H:56"

CONDITION Good; Wear consistent with age and use