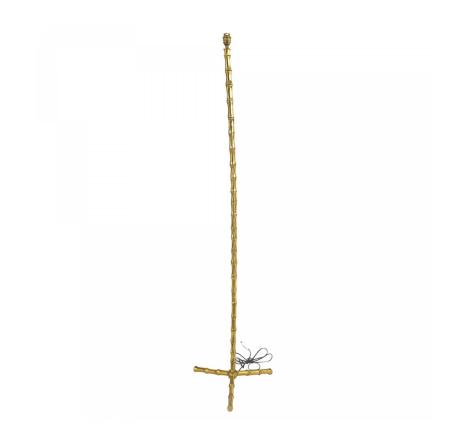

# MAISON BAGUES

# French Mid-Century Bagues Style Faux Bamboo Floor Lamp

French 1950s gilt bronze faux bamboo design floor lamp resting on 3 feet (in the style of BAGUES)

DIMENSIONS W:13"D:13"H:56"

CONDITION Good; Wear consistent with age and use