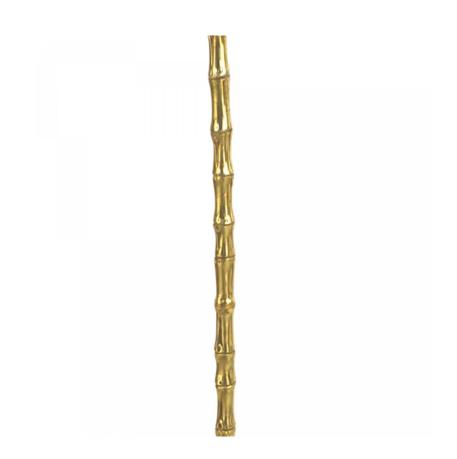

#### MAISON BAGUES

# French Mid-Century Bagues Style Faux Bamboo Floor Lamp

French 1950s gilt bronze faux bamboo design floor lamp resting on 3 feet (in the style of BAGUES)

DIMENSIONS W:13"D:13"H:56"

CONDITION Good; Wear consistent with age and use