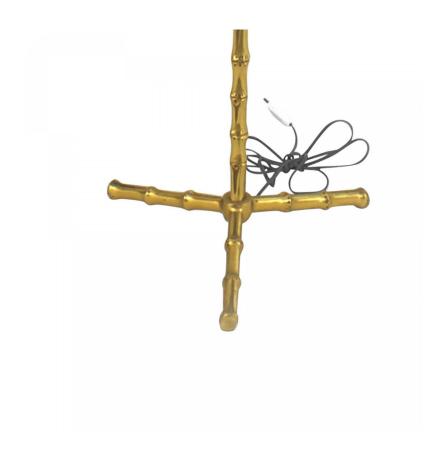

# French Mid-Century Bagues Style Faux Bamboo Floor Lamp

French 1950s gilt bronze faux bamboo design floor lamp resting on 3 feet (in the style of BAGUES)

DIMENSIONS W:13"D:13"H:56"

CONDITION Good; Wear consistent with age and use