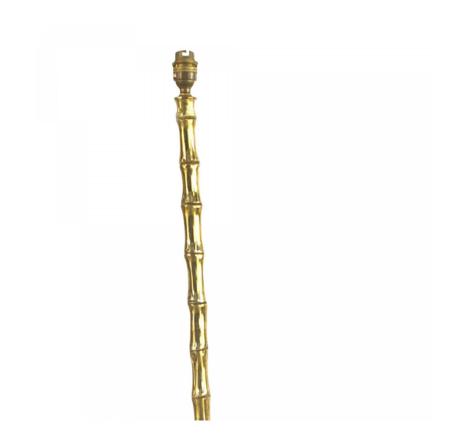

# MAISON BAGUES

# French Mid-Century Bagues Style Faux Bamboo Floor Lamp

French 1950s gilt bronze faux bamboo design floor lamp resting on 3 feet (in the style of BAGUES)

DIMENSIONS W:13"D:13"H:56"

CONDITION Good; Wear consistent with age and use