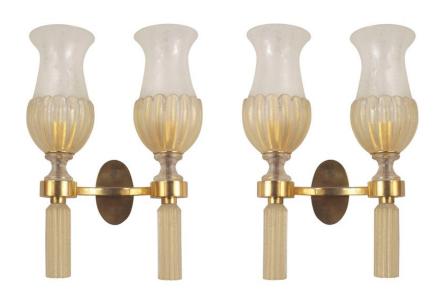

# Pair of Italian Mid-Century Venetian Murano Gold Dusted Glass Wall Sconces

PAIR of Italian Mid-Century (1940s) Venetian Murano gold dusted glass wall sconces supported by a gilt bronze two-arm frame holding shades with a fluted bottom above cylindrical fluted finals. (PRICED AS PAIR)

DIMENSIONS W:11"D:5"H:15.5"

sales@newel.com | NEWEL.COM

INVENTORY # JKG2384