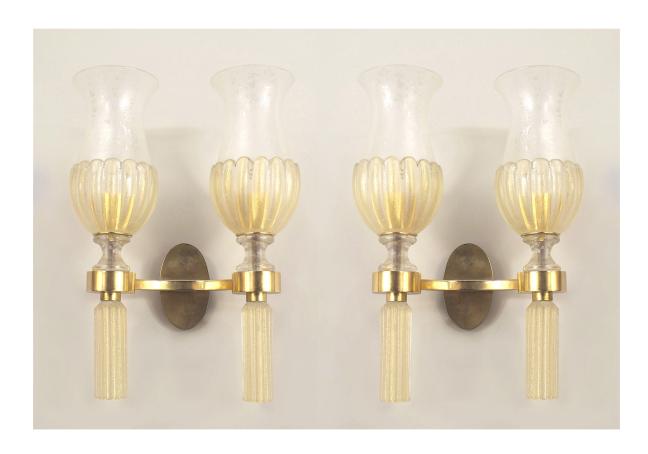

# Pair of Italian Mid-Century Venetian Murano Gold Dusted Glass Wall Sconces

PAIR of Italian Mid-Century (1940s) Venetian Murano gold dusted glass wall sconces supported by a gilt bronze two-arm frame holding shades with a fluted bottom above cylindrical fluted finals. (PRICED AS PAIR)

DIMENSIONS W:11"D:5"H:15.5"