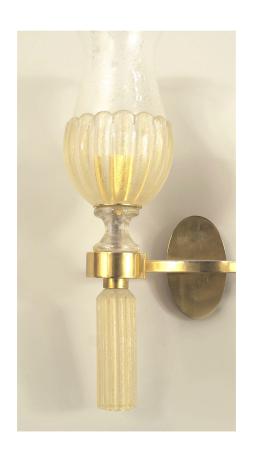

# Pair of Italian Mid-Century Venetian Murano Gold Dusted Glass Wall Sconces

PAIR of Italian Mid-Century (1940s) Venetian Murano gold dusted glass wall sconces supported by a gilt bronze two-arm frame holding shades with a fluted bottom above cylindrical fluted finals. (PRICED AS PAIR)

DIMENSIONS W:11"D:5"H:15.5"

sales@newel.com | NEWEL.COM

INVENTORY #
JKG2384