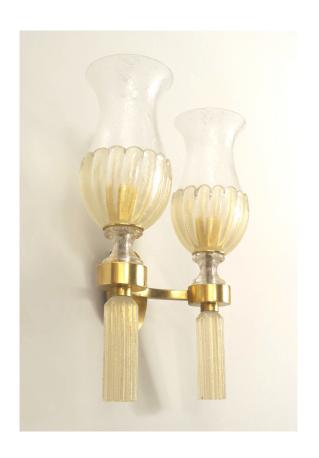

# Pair of Italian Mid-Century Venetian Murano Gold Dusted Glass Wall Sconces

PAIR of Italian Mid-Century (1940s) Venetian Murano gold dusted glass wall sconces supported by a gilt bronze two-arm frame holding shades with a fluted bottom above cylindrical fluted finals. (PRICED AS PAIR)

DIMENSIONS W:11"D:5"H:15.5"

sales@newel.com | NEWEL.COM

INVENTORY #
JKG2384