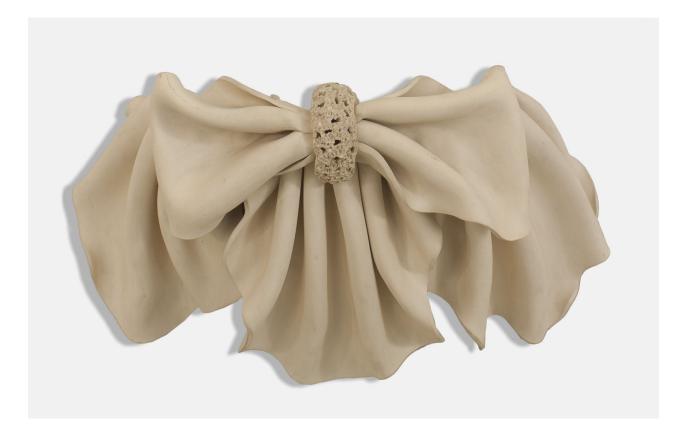

# Pair of French Mid-Century Plaster Bow Shaped Wall Sconces

PAIR of French Mid-Century (1940s) beige plaster wall sconces in the form of a bowknot in front of a stylized drape (signed "RR")

DIMENSIONS W:20"D:9"H:14"

## Pair of French Mid-Century Plaster Bow Shaped Wall Sconces

PAIR of French Mid-Century (1940s) beige plaster wall sconces in the form of a bowknot in front of a stylized drape (signed "RR")

DIMENSIONS W:20"D:9"H:14"