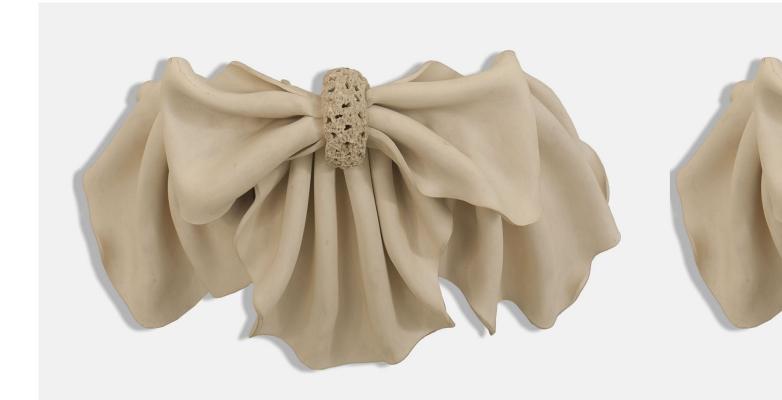

# Pair of French Mid-Century Plaster Bow Shaped Wall Sconces

PAIR of French Mid-Century (1940s) beige plaster wall sconces in the form of a bowknot in front of a stylized drape (signed "RR")

DIMENSIONS W:20"D:9"H:14"

## Pair of French Mid-Century Plaster Bow Shaped Wall Sconces

PAIR of French Mid-Century (1940s) beige plaster wall sconces in the form of a bowknot in front of a stylized drape (signed "RR")

DIMENSIONS W:20"D:9"H:14"