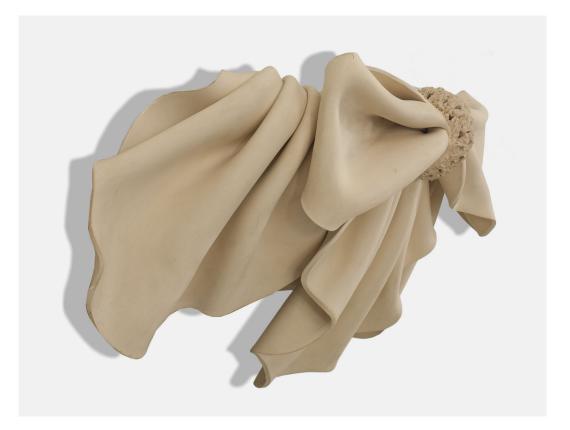

# Pair of French Mid-Century Plaster Bow Shaped Wall Sconces

PAIR of French Mid-Century (1940s) beige plaster wall sconces in the form of a bowknot in front of a stylized drape (signed "RR")

DIMENSIONS W:20"D:9"H:14"

## Pair of French Mid-Century Plaster Bow Shaped Wall Sconces

PAIR of French Mid-Century (1940s) beige plaster wall sconces in the form of a bowknot in front of a stylized drape (signed "RR")

DIMENSIONS W:20"D:9"H:14"