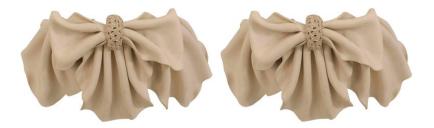

# Pair of French Mid-Century Plaster Bow Shaped Wall Sconces

PAIR of French Mid-Century (1940s) beige plaster wall sconces in the form of a bowknot in front of a stylized drape (signed "RR")

DIMENSIONS W:20"D:9"H:14"

## Pair of French Mid-Century Plaster Bow Shaped Wall Sconces

PAIR of French Mid-Century (1940s) beige plaster wall sconces in the form of a bowknot in front of a stylized drape (signed "RR")

DIMENSIONS W:20"D:9"H:14"