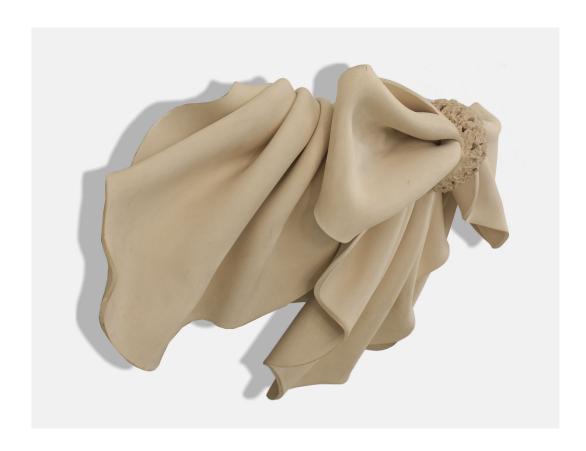

# Pair of French Mid-Century Plaster Bow Shaped Wall Sconces

PAIR of French Mid-Century (1940s) beige plaster wall sconces in the form of a bowknot in front of a stylized drape (signed "RR")

DIMENSIONS W:20"D:9"H:14"