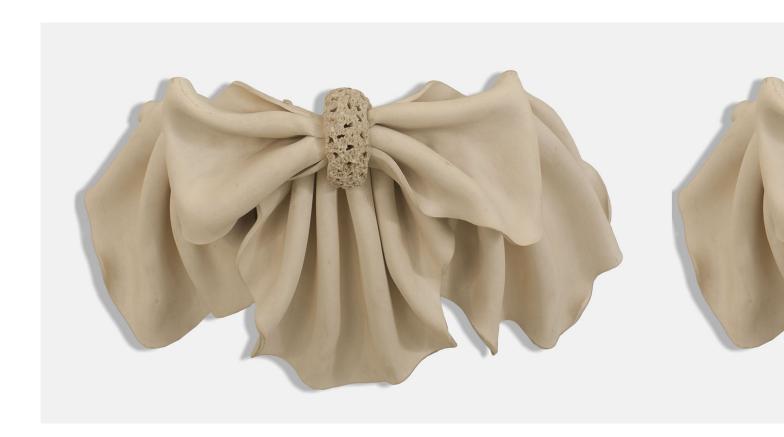

# Pair of French Mid-Century Plaster Bow Shaped Wall Sconces

PAIR of French Mid-Century (1940s) beige plaster wall sconces in the form of a bowknot in front of a stylized drape (signed "RR")

DIMENSIONS W:20"D:9"H:14"