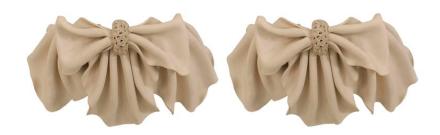

# Pair of French Mid-Century Plaster Bow Shaped Wall Sconces

PAIR of French Mid-Century (1940s) beige plaster wall sconces in the form of a bowknot in front of a stylized drape (signed "RR")

DIMENSIONS W:20"D:9"H:14"