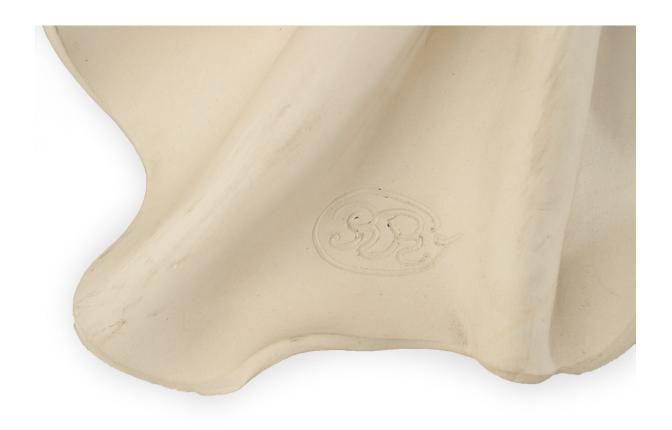

# Pair of French Mid-Century Plaster Bow Shaped Wall Sconces

PAIR of French Mid-Century (1940s) beige plaster wall sconces in the form of a bowknot in front of a stylized drape (signed "RR")

DIMENSIONS W:20"D:9"H:14"