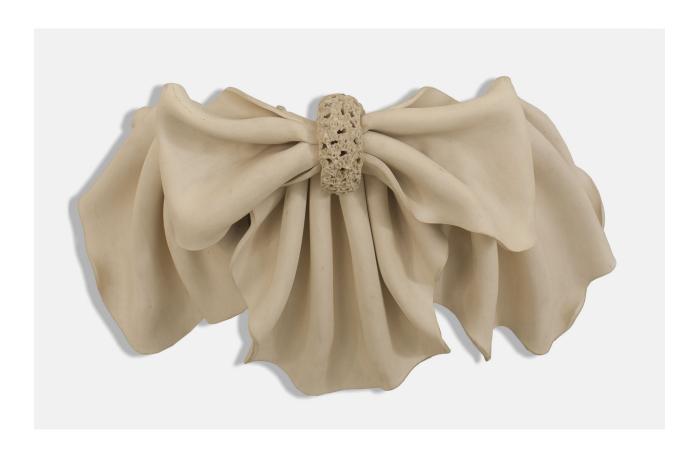

# Pair of French Mid-Century Plaster Bow Shaped Wall Sconces

PAIR of French Mid-Century (1940s) beige plaster wall sconces in the form of a bowknot in front of a stylized drape (signed "RR")

DIMENSIONS W:20"D:9"H:14"