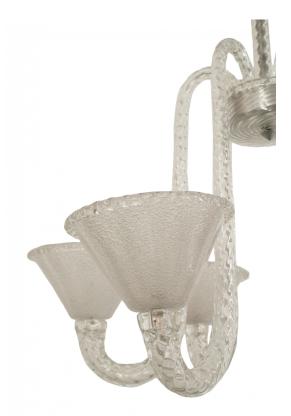

### Suguso Italian Mid-Century Bubble Glass Chandelier

| DIMENSIONS | H:31"                                  |
|------------|----------------------------------------|
| CONDITION  | Good; Wear consistent with age and use |
| LOCATION   | LIC                                    |

#### Suguso Italian Mid-Century Bubble Glass Chandelier

| DIMENSIONS | H:31"                                  |
|------------|----------------------------------------|
| CONDITION  | Good; Wear consistent with age and use |
| LOCATION   | LIC                                    |