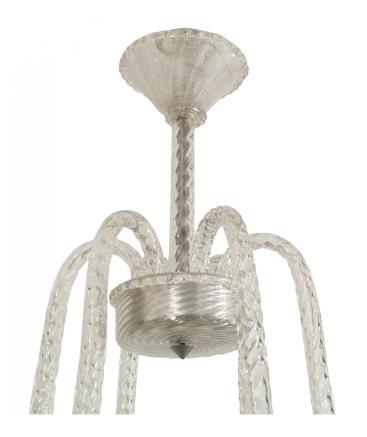

### Suguso Italian Mid-Century Bubble Glass Chandelier

| DIMENSIONS | H:31"                                  |
|------------|----------------------------------------|
| CONDITION  | Good; Wear consistent with age and use |
| LOCATION   | LIC                                    |

#### Suguso Italian Mid-Century Bubble Glass Chandelier

| DIMENSIONS | H:31"                                  |
|------------|----------------------------------------|
| CONDITION  | Good; Wear consistent with age and use |
| LOCATION   | LIC                                    |