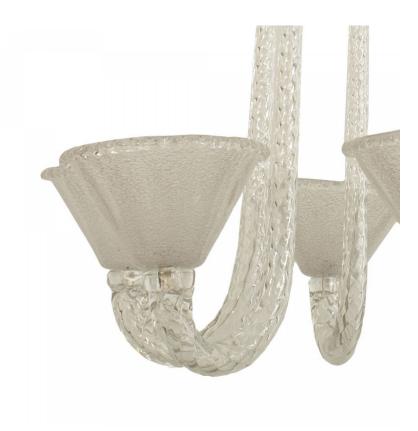

### Suguso Italian Mid-Century Bubble Glass Chandelier

| DIMENSIONS | H:31"                                  |
|------------|----------------------------------------|
| CONDITION  | Good; Wear consistent with age and use |
| LOCATION   | LIC                                    |

#### Suguso Italian Mid-Century Bubble Glass Chandelier

| DIMENSIONS | H:31"                                  |
|------------|----------------------------------------|
| CONDITION  | Good; Wear consistent with age and use |
| LOCATION   | LIC                                    |