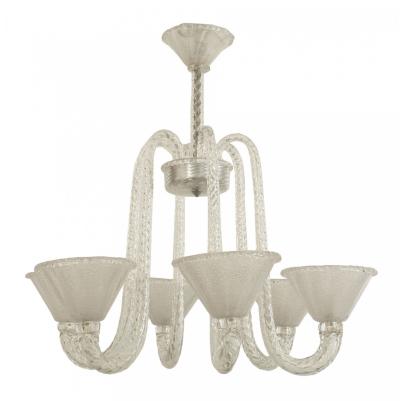

### Suguso Italian Mid-Century Bubble Glass Chandelier

| DIMENSIONS | H:31"                                  |
|------------|----------------------------------------|
| CONDITION  | Good; Wear consistent with age and use |
| LOCATION   | LIC                                    |

#### Suguso Italian Mid-Century Bubble Glass Chandelier

| DIMENSIONS | H:31"                                  |
|------------|----------------------------------------|
| CONDITION  | Good; Wear consistent with age and use |
| LOCATION   | LIC                                    |