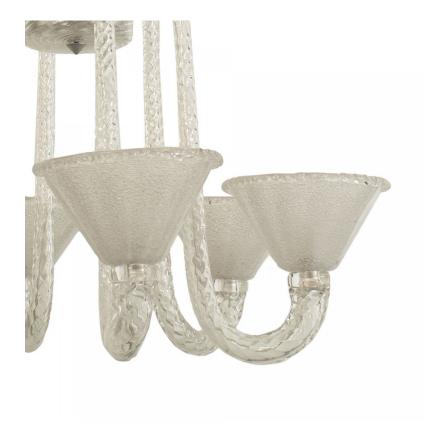

### Suguso Italian Mid-Century Bubble Glass Chandelier

| DIMENSIONS | H:31"                                  |
|------------|----------------------------------------|
| CONDITION  | Good; Wear consistent with age and use |
| LOCATION   | LIC                                    |