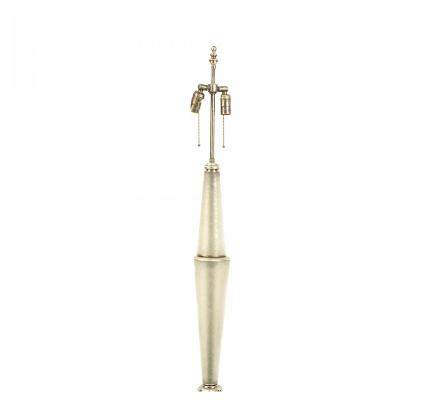

# French Mid-Century Frosted Glass Floor Lamp

French 1940s frosted glass floor lamp with 3 shaped sections separated by chrome plated metal fittings and resting on a round tired base

| Image not found or ly | e unknowr |
|-----------------------|-----------|
|                       |           |
|                       |           |
|                       |           |
| SKU : #JKG2397        |           |

# French Mid-Century Frosted Glass Floor Lamp

French 1940s frosted glass floor lamp with 3 shaped sections separated by chrome plated metal fittings and resting on a round tired base

| Image not found or y | e unknowr |
|----------------------|-----------|
|                      |           |
|                      |           |
| SKU : #JKG2397       |           |