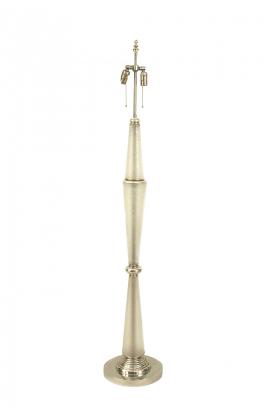

# French Mid-Century Frosted Glass Floor Lamp

French 1940s frosted glass floor lamp with 3 shaped sections separated by chrome plated metal fittings and resting on a round tired base

| Image not found or y | pe unknowr |
|----------------------|------------|
|                      |            |
|                      |            |
| SKU : #JKG2397       |            |

# French Mid-Century Frosted Glass Floor Lamp

French 1940s frosted glass floor lamp with 3 shaped sections separated by chrome plated metal fittings and resting on a round tired base

| Image not found or y | e unknowr |
|----------------------|-----------|
|                      |           |
|                      |           |
| SKU : #JKG2397       |           |