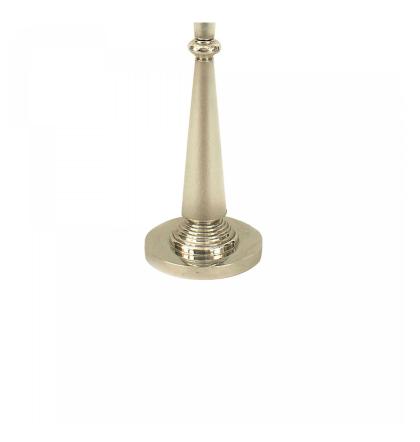

# French Mid-Century Frosted Glass Floor Lamp

French 1940s frosted glass floor lamp with 3 shaped sections separated by chrome plated metal fittings and resting on a round tired base

| Image not found or y | e unknowr |
|----------------------|-----------|
|                      |           |
|                      |           |
| SKU : #JKG2397       |           |