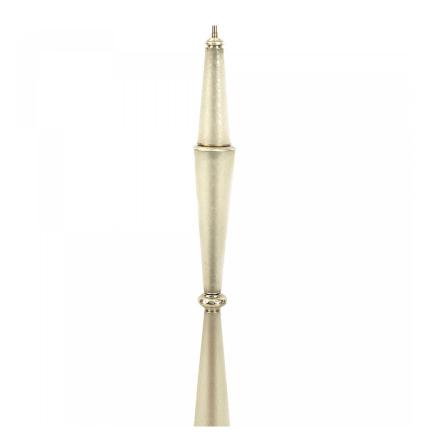

# French Mid-Century Frosted Glass Floor Lamp

French 1940s frosted glass floor lamp with 3 shaped sections separated by chrome plated metal fittings and resting on a round tired base

| Image not found or ly | e unknowr |
|-----------------------|-----------|
|                       |           |
|                       |           |
|                       |           |
| SKU : #JKG2397        |           |

# French Mid-Century Frosted Glass Floor Lamp

French 1940s frosted glass floor lamp with 3 shaped sections separated by chrome plated metal fittings and resting on a round tired base

| Image not found or y | e unknowr |
|----------------------|-----------|
|                      |           |
|                      |           |
| SKU : #JKG2397       |           |

# French Mid-Century Frosted Glass Floor Lamp

French 1940s frosted glass floor lamp with 3 shaped sections separated by chrome plated metal fittings and resting on a round tired base

| Image not found or y | pe unknowr |
|----------------------|------------|
|                      |            |
|                      |            |
| SKU : #JKG2397       |            |