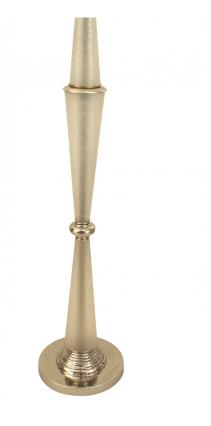

# French Mid-Century Frosted Glass Floor Lamp

French 1940s frosted glass floor lamp with 3 shaped sections separated by chrome plated metal fittings and resting on a round tired base

| Image not found or ly | e unknowr |
|-----------------------|-----------|
|                       |           |
|                       |           |
|                       |           |
| SKU : #JKG2397        |           |

# French Mid-Century Frosted Glass Floor Lamp

French 1940s frosted glass floor lamp with 3 shaped sections separated by chrome plated metal fittings and resting on a round tired base

| Image not found or y | e unknowr |
|----------------------|-----------|
|                      |           |
|                      |           |
| SKU : #JKG2397       |           |