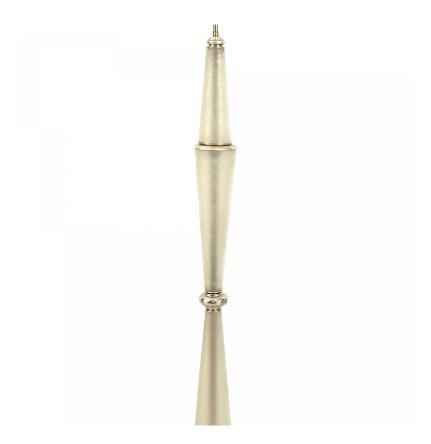

# French Mid-Century Frosted Glass Floor Lamp

French 1940s frosted glass floor lamp with 3 shaped sections separated by chrome plated metal fittings and resting on a round tired base

| Image not found or y | ]<br>be unknowr |
|----------------------|-----------------|
|                      |                 |
|                      |                 |
|                      |                 |
|                      |                 |
| SKU : #JKG2397       |                 |