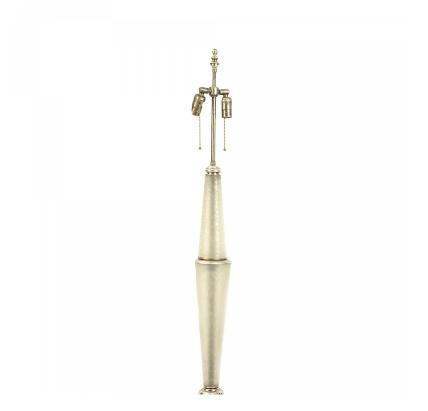

# French Mid-Century Frosted Glass Floor Lamp

French 1940s frosted glass floor lamp with 3 shaped sections separated by chrome plated metal fittings and resting on a round tired base

| Image not found or y | ]<br>be unknowr |
|----------------------|-----------------|
|                      |                 |
|                      |                 |
|                      |                 |
|                      |                 |
| SKU : #JKG2397       |                 |