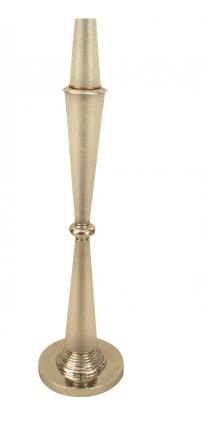

# French Mid-Century Frosted Glass Floor Lamp

French 1940s frosted glass floor lamp with 3 shaped sections separated by chrome plated metal fittings and resting on a round tired base

INVENTORY # JKG2397

## French Mid-Century Frosted Glass Floor Lamp

French 1940s frosted glass floor lamp with 3 shaped sections separated by chrome plated metal fittings and resting on a round tired base

INVENTORY # JKG2397

# French Mid-Century Frosted Glass Floor Lamp

French 1940s frosted glass floor lamp with 3 shaped sections separated by chrome plated metal fittings and resting on a round tired base

| Image not found or y | ]<br>be unknowr |
|----------------------|-----------------|
|                      |                 |
|                      |                 |
|                      |                 |
|                      |                 |
| SKU : #JKG2397       |                 |