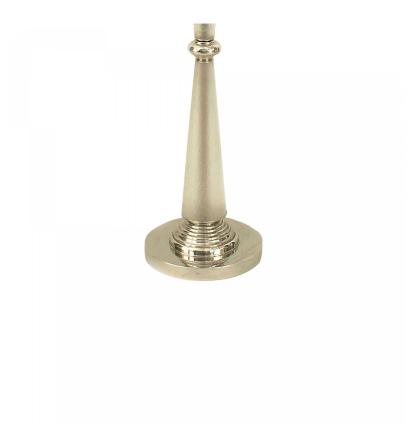

# French Mid-Century Frosted Glass Floor Lamp

French 1940s frosted glass floor lamp with 3 shaped sections separated by chrome plated metal fittings and resting on a round tired base

INVENTORY # JKG2397

## French Mid-Century Frosted Glass Floor Lamp

French 1940s frosted glass floor lamp with 3 shaped sections separated by chrome plated metal fittings and resting on a round tired base

INVENTORY # JKG2397

# French Mid-Century Frosted Glass Floor Lamp

French 1940s frosted glass floor lamp with 3 shaped sections separated by chrome plated metal fittings and resting on a round tired base

| Image not found or y | ]<br>be unknowr |
|----------------------|-----------------|
|                      |                 |
|                      |                 |
|                      |                 |
|                      |                 |
| SKU : #JKG2397       |                 |