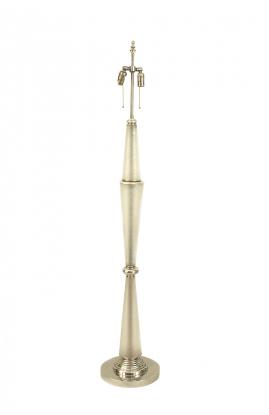

# French Mid-Century Frosted Glass Floor Lamp

French 1940s frosted glass floor lamp with 3 shaped sections separated by chrome plated metal fittings and resting on a round tired base

INVENTORY # JKG2397

## French Mid-Century Frosted Glass Floor Lamp

French 1940s frosted glass floor lamp with 3 shaped sections separated by chrome plated metal fittings and resting on a round tired base

INVENTORY # JKG2397

# French Mid-Century Frosted Glass Floor Lamp

French 1940s frosted glass floor lamp with 3 shaped sections separated by chrome plated metal fittings and resting on a round tired base

| Image not found or y | ]<br>be unknowr |
|----------------------|-----------------|
|                      |                 |
|                      |                 |
|                      |                 |
|                      |                 |
| SKU : #JKG2397       |                 |