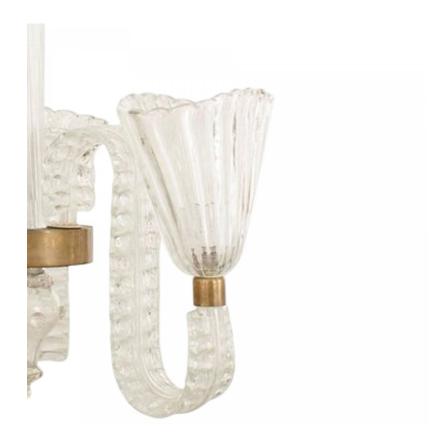

# Barovier Et Toso Italian Mid-Century Glass Fluted Chandelier

Italian Mid-Century (1940s) clear glass chandelier with 3 flat fluted design arms supporting large flared fluted shades and having a finial bottom. (BAROVIER ET TOSO)