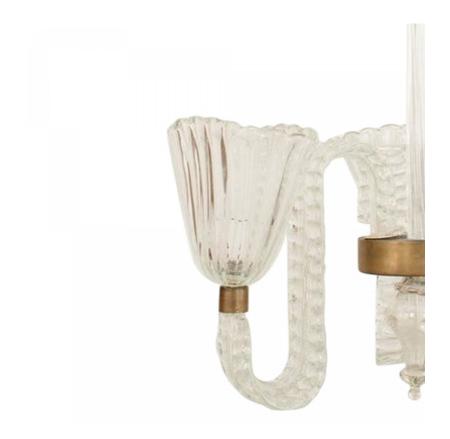

## **BAROVIER & TOSO, TOSO**

# Barovier Et Toso Italian Mid-Century Glass Fluted Chandelier

Italian Mid-Century (1940s) clear glass chandelier with 3 flat fluted design arms supporting large flared fluted shades and having a finial bottom. (BAROVIER ET TOSO)

DIMENSIONS H:31"

sales@newel.com | NEWEL.COM

INVENTORY # JKG1697