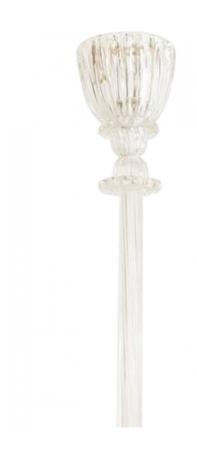

## **BAROVIER & TOSO, TOSO**

# Barovier Et Toso Italian Mid-Century Glass Fluted Chandelier

Italian Mid-Century (1940s) clear glass chandelier with 3 flat fluted design arms supporting large flared fluted shades and having a finial bottom. (BAROVIER ET TOSO)

DIMENSIONS H:31"

sales@newel.com | NEWEL.COM

INVENTORY # JKG1697