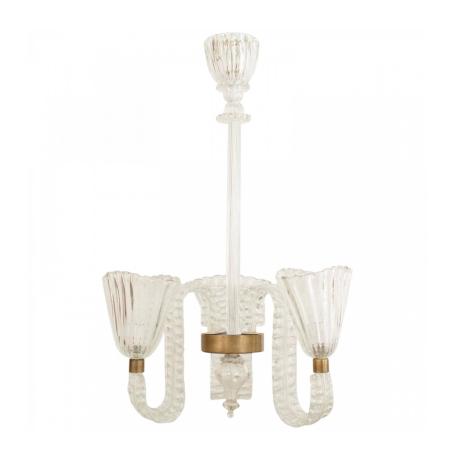

## **BAROVIER & TOSO, TOSO**

# Barovier Et Toso Italian Mid-Century Glass Fluted Chandelier

Italian Mid-Century (1940s) clear glass chandelier with 3 flat fluted design arms supporting large flared fluted shades and having a finial bottom. (BAROVIER ET TOSO)

DIMENSIONS H:31"

sales@newel.com | NEWEL.COM

INVENTORY #
JKG1697