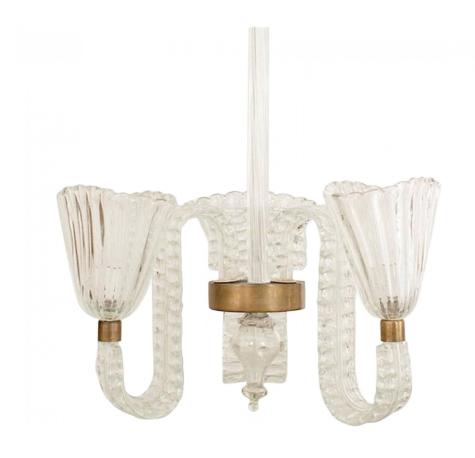

## **BAROVIER & TOSO, TOSO**

# Barovier Et Toso Italian Mid-Century Glass Fluted Chandelier

Italian Mid-Century (1940s) clear glass chandelier with 3 flat fluted design arms supporting large flared fluted shades and having a finial bottom. (BAROVIER ET TOSO)

DIMENSIONS H:31"

sales@newel.com | NEWEL.COM

INVENTORY #
JKG1697