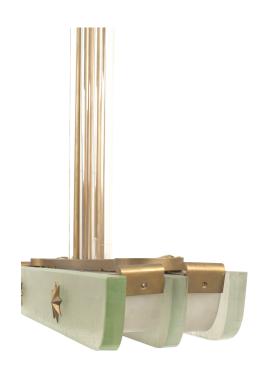

## French Mid-Century Lucite and Brass Chandelier

French (1940s) chandelier with lucite horizontal panels separated by 3 Saint-Gobain Glass panels with gilt star trim and suspended by a gilt metal and tubular glass center extension.

DIMENSIONS W:35"D:15"H:36"

CONDITION Good; Wear consistent with age and use

sales@newel.com | NEWEL.COM

INVENTORY #
JKG1157