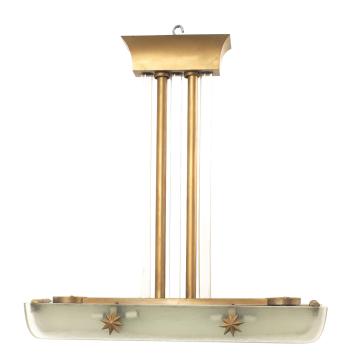

## French Mid-Century Lucite and Brass Chandelier

French (1940s) chandelier with lucite horizontal panels separated by 3 Saint-Gobain Glass panels with gilt star trim and suspended by a gilt metal and tubular glass center extension.

DIMENSIONS W:35"D:15"H:36"

CONDITION Good; Wear consistent with age and use

sales@newel.com | NEWEL.COM

INVENTORY #
JKG1157