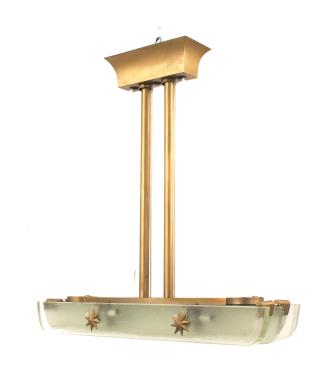

## French Mid-Century Lucite and Brass Chandelier

French (1940s) chandelier with lucite horizontal panels separated by 3 Saint-Gobain Glass panels with gilt star trim and suspended by a gilt metal and tubular glass center extension.

DIMENSIONS W:35"D:15"H:36"

CONDITION Good; Wear consistent with age and use