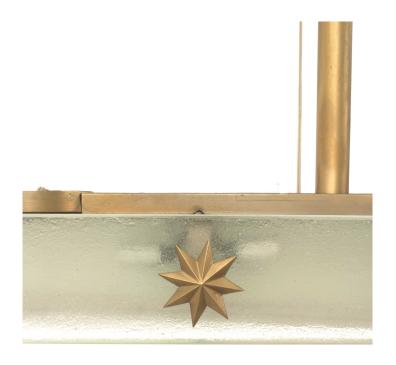

## French Mid-Century Lucite and Brass Chandelier

French (1940s) chandelier with lucite horizontal panels separated by 3 Saint-Gobain Glass panels with gilt star trim and suspended by a gilt metal and tubular glass center extension.

DIMENSIONS W:35"D:15"H:36"

CONDITION Good; Wear consistent with age and use

sales@newel.com | NEWEL.COM

INVENTORY #
JKG1157