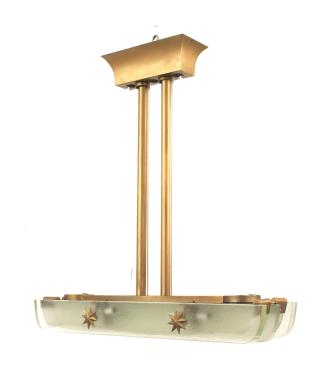

## French Mid-Century Lucite and Brass Chandelier

French (1940s) chandelier with lucite horizontal panels separated by 3 Saint-Gobain Glass panels with gilt star trim and suspended by a gilt metal and tubular glass center extension.

DIMENSIONS W:35"D:15"H:36"

CONDITION Good; Wear consistent with age and use