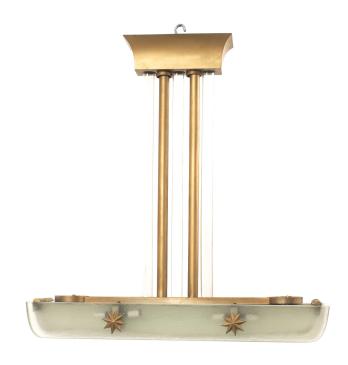

## French Mid-Century Lucite and Brass Chandelier

French (1940s) chandelier with lucite horizontal panels separated by 3 Saint-Gobain Glass panels with gilt star trim and suspended by a gilt metal and tubular glass center extension.

DIMENSIONS W:35"D:15"H:36"

CONDITION Good; Wear consistent with age and use

sales@newel.com | NEWEL.COM

**INVENTORY** #

JKG1157 **SALE PRICE** \$17,750.00