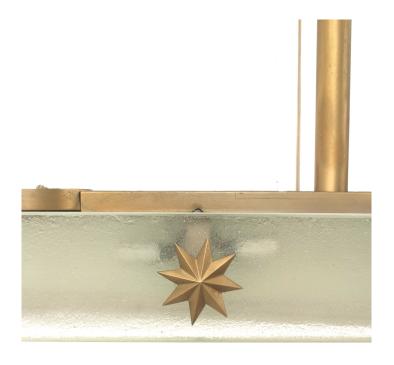

## French Mid-Century Lucite and Brass Chandelier

French (1940s) chandelier with lucite horizontal panels separated by 3 Saint-Gobain Glass panels with gilt star trim and suspended by a gilt metal and tubular glass center extension.

DIMENSIONS W:35"D:15"H:36"

CONDITION Good; Wear consistent with age and use

sales@newel.com | NEWEL.COM

**INVENTORY** #

JKG1157 **SALE PRICE** \$17,750.00