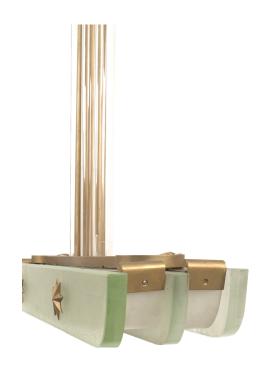

## French Mid-Century Lucite and Brass Chandelier

French (1940s) chandelier with lucite horizontal panels separated by 3 Saint-Gobain Glass panels with gilt star trim and suspended by a gilt metal and tubular glass center extension.

DIMENSIONS W:35"D:15"H:36"

CONDITION Good; Wear consistent with age and use

sales@newel.com | NEWEL.COM

**INVENTORY** #

JKG1157 **SALE PRICE** \$17,750.00