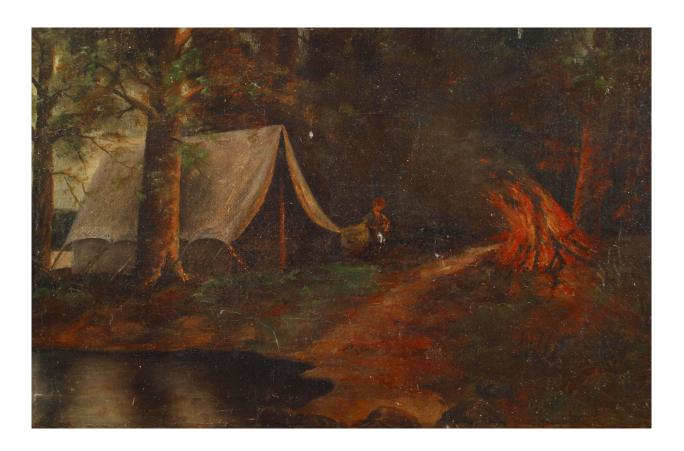

## Victorian Oil Painting of Man Camping

American Victorian (19th Cent) Hudson River School oil painting of a man by a tent and cooking fire adjacent to a river with a small row boat.

DIMENSIONS W:29"H:16.75"