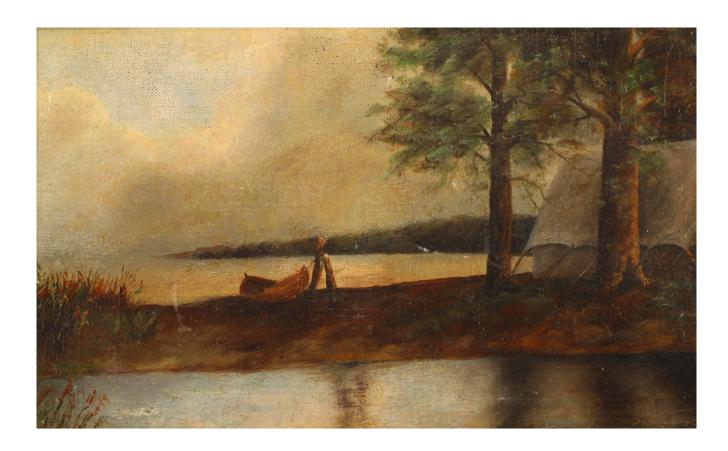

## Victorian Oil Painting of Man Camping

American Victorian (19th Cent) Hudson River School oil painting of a man by a tent and cooking fire adjacent to a river with a small row boat.

DIMENSIONS W:29"H:16.75"