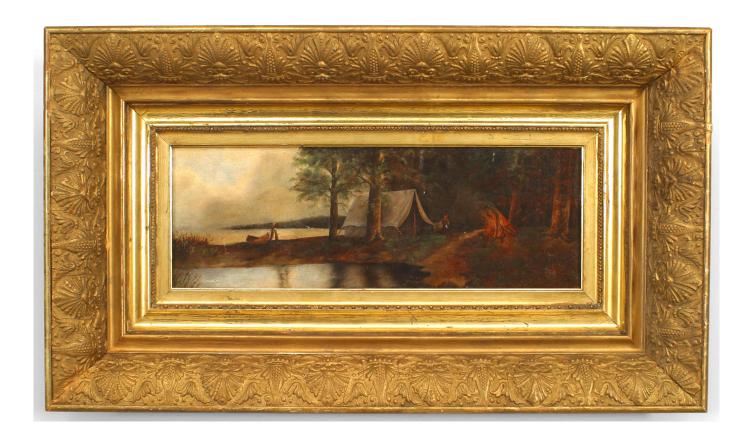

## Victorian Oil Painting of Man Camping

American Victorian (19th Cent) Hudson River School oil painting of a man by a tent and cooking fire adjacent to a river with a small row boat.

DIMENSIONS W:29"H:16.75"