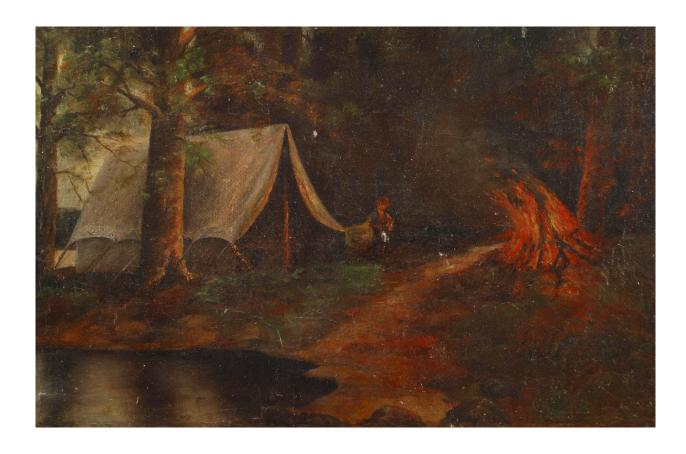

## Victorian Oil Painting of Man Camping

American Victorian (19th Cent) Hudson River School oil painting of a man by a tent and cooking fire adjacent to a river with a small row boat.

DIMENSIONS W:29"H:16.75"