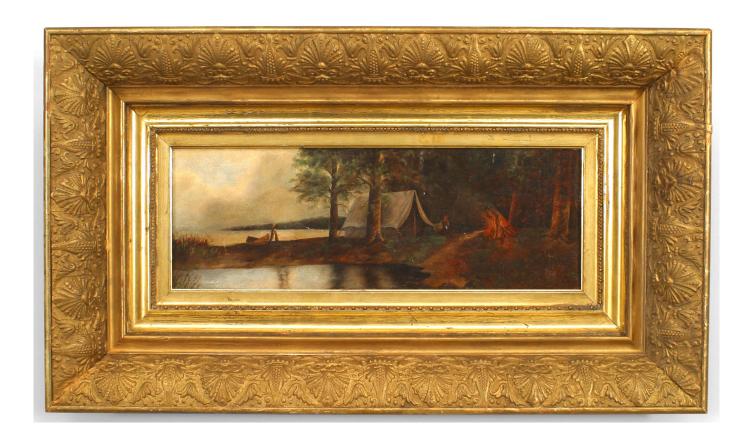

## Victorian Oil Painting of Man Camping

American Victorian (19th Cent) Hudson River School oil painting of a man by a tent and cooking fire adjacent to a river with a small row boat.

DIMENSIONS W:29"H:16.75"