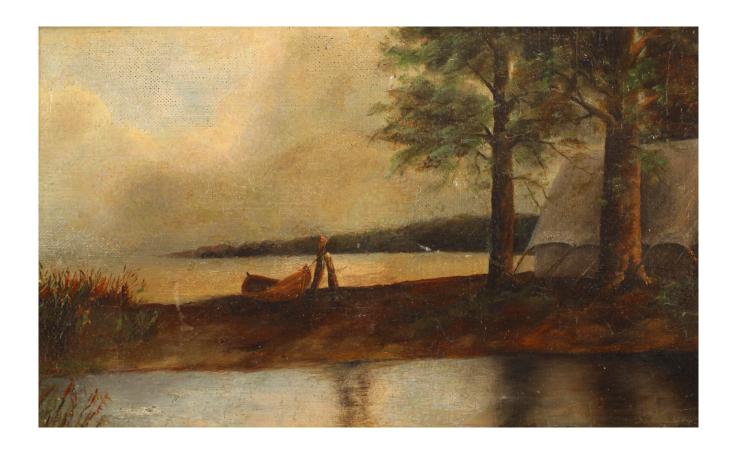

## Victorian Oil Painting of Man Camping

American Victorian (19th Cent) Hudson River School oil painting of a man by a tent and cooking fire adjacent to a river with a small row boat.

DIMENSIONS W:29"H:16.75"