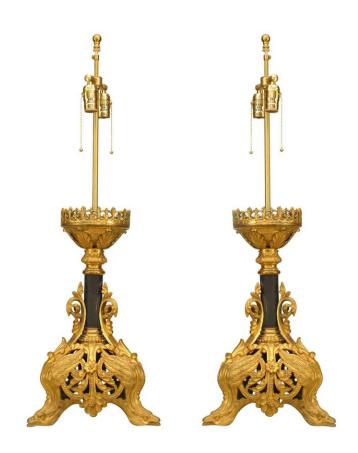

## Pair of Italian Renaissance Style Gilt Bronze Filigree Table Lamps

PAIR of Italian Renaissance style (19/20th Century) gilt bronze filigree base altar sticks mounted as lamps with 3 winged bird head legs and an ebonized center post (PRICED AS PAIR).

DIMENSIONS H:33"

sales@newel.com | NEWEL.COM

INVENTORY # 060605