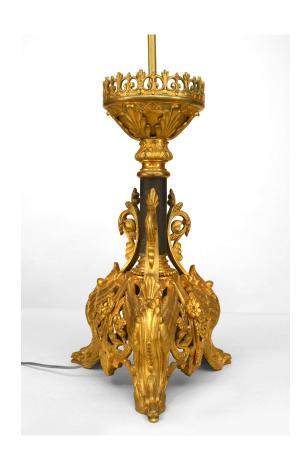

## Pair of Italian Renaissance Style Gilt Bronze Filigree Table Lamps

PAIR of Italian Renaissance style (19/20th Century) gilt bronze filigree base altar sticks mounted as lamps with 3 winged bird head legs and an ebonized center post (PRICED AS PAIR).

DIMENSIONS H:33"

sales@newel.com | NEWEL.COM

INVENTORY # 060605