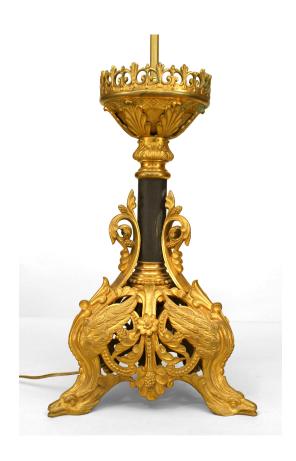

## Pair of Italian Renaissance Style Gilt Bronze Filigree Table Lamps

PAIR of Italian Renaissance style (19/20th Century) gilt bronze filigree base altar sticks mounted as lamps with 3 winged bird head legs and an ebonized center post (PRICED AS PAIR).

DIMENSIONS H:33"

sales@newel.com | NEWEL.COM

INVENTORY # 060605