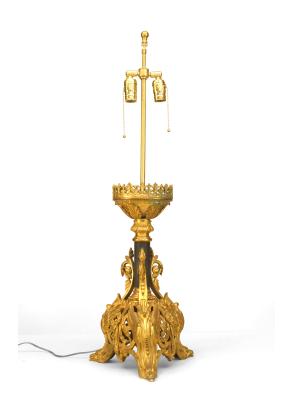

## Pair of Italian Renaissance Style Gilt Bronze Filigree Table Lamps

PAIR of Italian Renaissance style (19/20th Century) gilt bronze filigree base altar sticks mounted as lamps with 3 winged bird head legs and an ebonized center post (PRICED AS PAIR).

DIMENSIONS H:33"

sales@newel.com | NEWEL.COM

INVENTORY # 060605